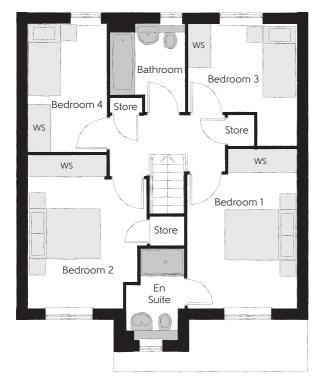

## First Floor

| Bedroom 1          | 4.38m x 3.04m          | 14'5" x 9'11"         |
|--------------------|------------------------|-----------------------|
| Bedroom 1 En Suite | 2.51m x 1.61m          | 8'3" x 5'3"           |
| Bedroom 2          | 4.23m x 3.27m          | 13'11" x 10'9"        |
| Bedroom 3          | 3.41m x 3.01m          | 11'2" x 9'11"         |
| Bedroom 4          | 3.56m x 2.16m          | 11'8" x 7'1"          |
| Bathroom           | 2.46m x 2.08m<br>(max) | 8'1" x 6'10"<br>(max) |

Clks - Cloakroom WS - Wardrobe Space (suggestion only, wardrobe not included)

Furniture arrangements are for illustrative purposes only. Items are not included, nor to scale.

The items shown in this key may be subject to change, and positions could vary from those indicated on this floorplan. Please refer to Sales Advisor for details of your selected plot. Computer generated image shown overleaf. External finishes, landscaping and configuration may vary from plot to plot. Please refer to Sales Advisor for further details. All dimensions are approximate and should not be used for carpet sizes, appliance spaces or furniture. We operate a policy of continuous improvement and individual features such as kitchen and bathroom layouts, doors, windows, garages and elevational treatments may vary from time to time. Consequently these particulars should be treated as general guidance only and on ot constitute a contract, part of a contract or a warranty. ME/CB/500/S00/D/01/B.