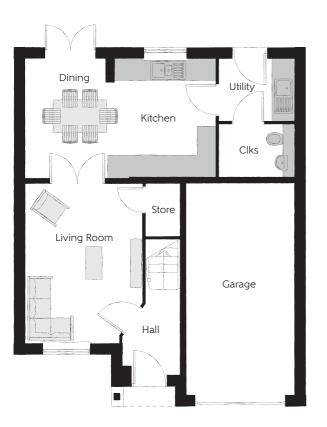

## Ground Floor

| Kitchen     | 3.28m x 2.80m | 10'9" x 9'2"  |
|-------------|---------------|---------------|
| Dining      | 3.34m x 2.48m | 10'11" x 8'1" |
| Living Room | 4.40m x 3.27m | 14'5" x 10'9" |
| Utility     | 2.07m x 1.76m | 6'10" x 5'9"  |
| Cloakroom   | 2.07m x 1.43m | 6'10" x 4'8"  |
| Garage      | 6.00m x 2.96m | 19′8″ x 9′9″  |

Clks - Cloakroom WS - Wardrobe Space (suggestion only, wardrobe not included)

Furniture arrangements are for illustrative purposes only. Items are not included, nor to scale.

The items shown in this key may be subject to change, and positions could vary from those indicated on this floorplan. Please refer to Sales Advisor for details of your selected plot. Computer generated image shown overleaf. External finishes, landscaping and configuration may vary from plot to plot. Please refer to Sales Advisor for further details. All dimensions are approximate and should not be used for carpet sizes, appliance spaces or furniture. We operate a policy of continuous improvement and individual features such as kitchen and bathroom layouts, doors, windows, garages and elevational treatments may vary from time to time. Consequently these particulars should be treated as general guidance only and on ot constitute a contract, part of a contract or a warranty. ME/CB/500/S00/D/01/B.