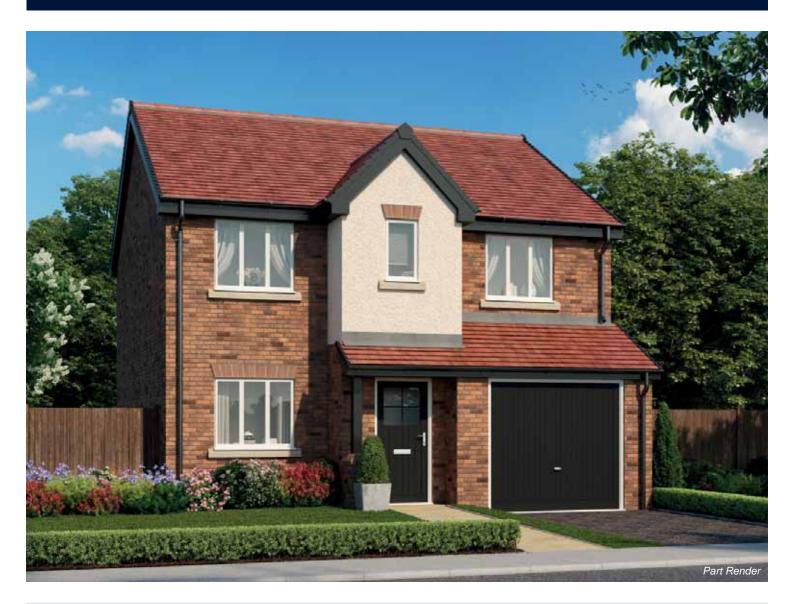

## The Mercer

FOUR BEDROOM HOME





bellway.co.uk



## First Floor

| Bedroom 1          | 4.38m x 3.04m          | 14'5" x 9'11"         |
|--------------------|------------------------|-----------------------|
| Bedroom 1 En Suite | 2.51m x 1.61m          | 8'3" x 5'3"           |
| Bedroom 2          | 4.23m x 3.27m          | 13'11" x 10'9"        |
| Bedroom 3          | 3.41m x 3.01m          | 11'2" x 9'11"         |
| Bedroom 4          | 3.56m x 2.16m          | 11'8" x 7'1"          |
| Bathroom           | 2.46m x 2.08m<br>(max) | 8'1" x 6'10"<br>(max) |



## Ground Floor

| Kitchen     | 3.28m x 2.80m | 10'9" x 9'2"  |
|-------------|---------------|---------------|
| Dining      | 3.34m x 2.48m | 10'11" x 8'1" |
| Living Room | 4.40m x 3.27m | 14'5" x 10'9" |
| Utility     | 2.07m x 1.76m | 6'10" x 5'9"  |