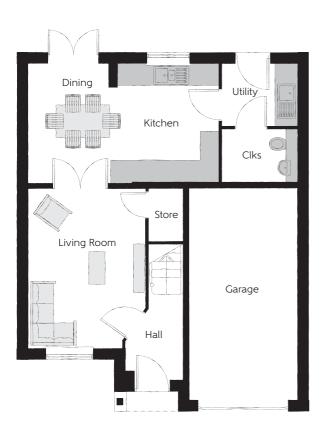

## Ground Floor

| Kitchen     | 3.28m x 2.80m | 10'9" x 9'2"  |
|-------------|---------------|---------------|
| Dining      | 3.34m x 2.48m | 10'11" x 8'1" |
| Living Room | 4.40m x 3.27m | 14'5" x 10'9" |
| Utility     | 2.07m x 1.76m | 6′10″ x 5′9″  |
| Cloakroom   | 2.07m x 1.43m | 6′10″ x 4′8″  |
| Garage      | 6.00m x 2.96m | 19'8" x 9'9"  |

Clks - Cloakroom WS - Wardrobe Space (suggestion only, wardrobe not included)