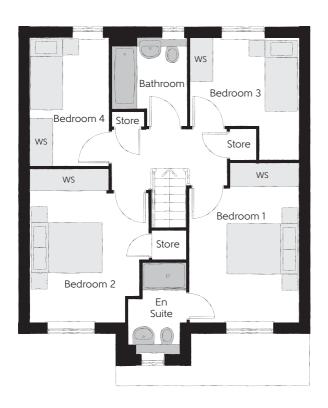

## First Floor

| 4.38m x 3.04m | 14'5" x 9'11"                                                                                                |
|---------------|--------------------------------------------------------------------------------------------------------------|
| 2.51m x 1.61m | 8'3" x 5'3"                                                                                                  |
| 4.23m x 3.27m | 13'11" x 10'9"                                                                                               |
| 3.41m x 3.01m | 11'2" x 9'11"                                                                                                |
| 3.56m x 2.16m | 11'8" x 7'1"                                                                                                 |
| 2.46m x 2.08m | 8′1″ x 6′10″                                                                                                 |
|               | (max)<br>2.51m x 1.61m<br>4.23m x 3.27m<br>(max)<br>3.41m x 3.01m<br>(max)<br>3.56m x 2.16m<br>2.46m x 2.08m |

Clks - Cloakroom WS - Wardrobe Space (suggestion only, wardrobe not included)