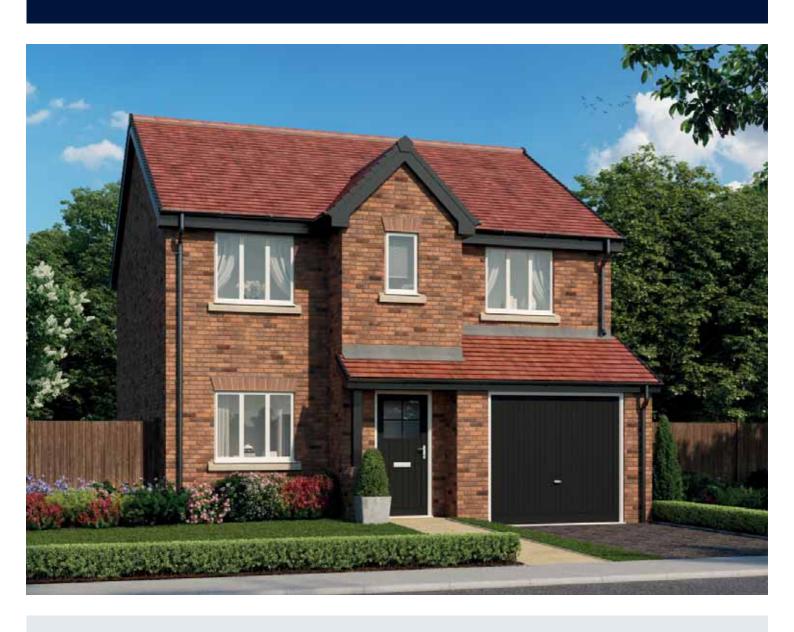

## The Mercer

FOUR BEDROOM HOME







## First Floor

| 4.38m x 3.04m | 14'5" x 9'11"                                                                                                |
|---------------|--------------------------------------------------------------------------------------------------------------|
| 2.51m x 1.61m | 8'3" x 5'3"                                                                                                  |
| 4.23m x 3.27m | 13'11" x 10'9"                                                                                               |
| 3.41m x 3.01m | 11'2" x 9'11"                                                                                                |
| 3.56m x 2.16m | 11'8" x 7'1"                                                                                                 |
| 2.