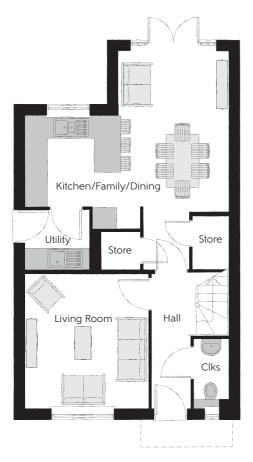

## **Ground Floor**

| Kitchen/Family/Dining | 5.64m x 6.05m | 18'6" x 19'10" |
|-----------------------|---------------|----------------|
| Living Room           | 3.42m x 3.71m | 11′3″ × 12′2″  |
| Utility               | 1.78m x 1.66m | 5′10" x 5′5"   |
| Cloakroom             | 0.96m x 1.91m | 3'2" x 6'3"    |

Clks - Cloakroom WS - Wardrobe Space (suggestion only, wardrobe not included)