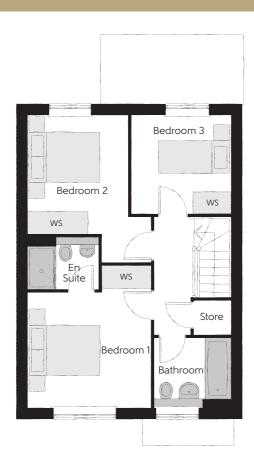

## First Floor

| Bedroom 1          | 3.44m x 3.93m | 11'3" x 12'11" |
|--------------------|---------------|----------------|
| Bedroom 1 En Suite | 1.98m x 1.46m | 6'6" x 4'9"    |
| Bedroom 2          | 2.81m x 4.09m | 9'3" x 13'5"   |
| Bedroom 3          | 2.74m x 2.74m | 9'0" x 9'0"    |
| Bathroom           | 2.11m x 1.91m | 6′11" x 6′3"   |

Clks - Cloakroom WS - Wardrobe Space (suggestion only, wardrobe not included)