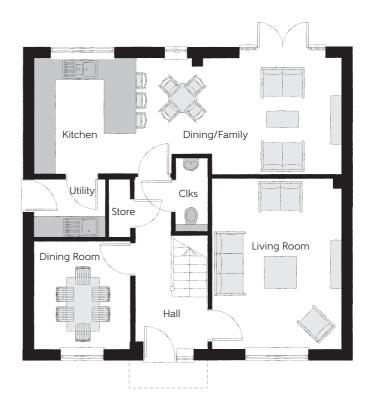

## Furniture arrangements are for illustrative purposes only. Items are not included, nor to scale.

The items shown in this key may be subject to change, and positions could vary from those indicated on this floorplan. Please refer to Sales Advisor for details of your selected plot. Computer generated image shown overleaf. External finishes, landscaping and configuration may vary from plot to plot. Please refer to Sales Advisor for further details. All dimensions are approximate and should not be used for carpet sizes, appliance spaces or furniture. We operate a policy of continuous improvement and individual features such as kitchen and bathroom layouts, doors, windows, garages and elevational treatments may vary from time to time. Consequently these particulars should be treated as general guidance only and do not constitute a contract, part of a contract or a warranty. GO/CB/500/S00/D/01/F.