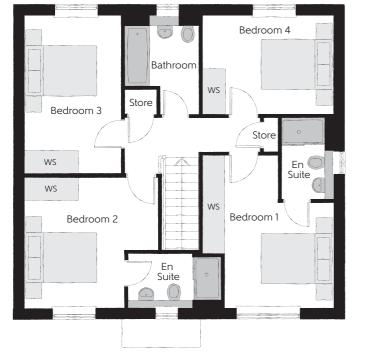

## Ground Floor

| Kitchen       | 3.220m x 2.818m | 10'7" x 9'3"         |
|---------------|-----------------|----------------------|
| Dining/Family | 5.742m x 3.220m | 18'10" x 10'7"       |
| Living Room   | 4.740m x 3.586m | 15'7" x 11'9"        |
| Dining Room   | 3.020m x 2.667m | 9'11" x 8'9"         |
| Utility       | 1.981m x 1.632m | 6'6" x 5'4"          |
| Cloakroom     | 2.059m x 0.903m | 6'9" x 3'0"<br>(max) |

Clks - Cloakroom WS - Wardrobe Space (suggestion only, wardrobe not included)

## Furniture arrangements are for illustrative purposes only. Items are not included, nor to scale.

The items shown in this key may be subject to change, and positions could vary from those indicated on this floorplan. Please refer to Sales Advisor for details of your selected plot. Computer generated image shown overleaf. External finishes, landscaping and configuration may vary from plot to plot. Please refer to Sales Advisor for further details. All dimensions are approximate and should not be used for carpet sizes, appliance spaces or furniture. We operate a policy of continuous improvement and individual features such as kitchen and bathroom layouts, doors, windows, garages and elevational treatments may vary from time to time. Consequently these particulars should be treated as general guidance only and do not constitute a contract, part of a contract or a warranty. GO/CB/500/S00/D/01/F.