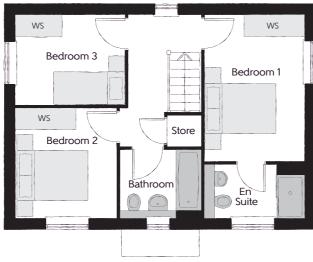

#### First Floor

| 2.77m x 4.07m  | 9'1" x 13'4"                                     |
|----------------|--------------------------------------------------|
| 2.77m x 1.48m  | 9'1" x 4'10"                                     |
| 2.79m x 3.07m  | 9'2" x 10'1"                                     |
| 3.03 m x 2.48m | 9′11″ x 8′2″                                     |
| 2.26m x 1.92m  | 7′5″ x 6′4″                                      |
|                | 2.77m x 1.48m<br>2.79m x 3.07m<br>3.03 m x 2.48m |

Clks - Cloakroom WS - Wardrobe Space (suggestion only, wardrobe not included)