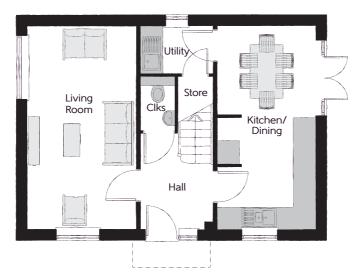

### Ground Floor

| Kitchen/Dining | 2.71m x 5.64m | 8'11" x 18'6" |
|----------------|---------------|---------------|
| Living Room    | 3.01m x 5.64m | 9'10" x 18'6" |
| Utility        | 1.98m x 1.32m | 6'6" x 4'4"   |
| Cloakroom      | 0.95m x 1.51m | 3'1" x 4'11"  |

Clks - Cloakroom WS - Wardrobe Space (suggestion only, wardrobe not included)