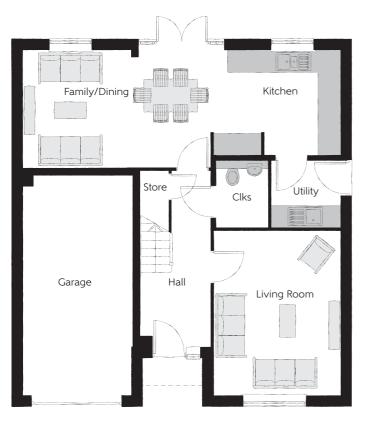

## Ground Floor

| Kitchen       | 3.65m x 2.92m | 12′0″ x 9′7″   |
|---------------|---------------|----------------|
| Family/Dining | 5.14m x 3.28m | 16′10" x 10′9" |
| Living Room   | 4.38m x 3.50m | 14′5″ x 11′6″  |
| Utility       | 2.04m x 1.91m | 6′8″ x 6′3″    |
| Cloakroom     | 2.04m x 1.50m | 6′8″ × 4′11″   |
| Garage        | 6.11m x 3.07m | 20'0" x 10'1"  |

Clks - Cloakroom WS - Wardrobe Space (suggestion only, wardrobe not included)

## $Furniture\ arrangements\ are\ for\ illustrative\ purposes\ only.\ Items\ are\ not\ included,\ nor\ to\ scale.$

The items shown in this key may be subject to change, and positions could vary from those indicated on this floorplan. Please refer to Sales Advisor for details of your selected plot. Computer generated image shown overleaf. External finishes, landscaping and configuration may vary from plot to plot. Please refer to Sales Advisor for further details. All dimensions are approximate and should not be used for carpet sizes, appliance spaces or furniture. We operate a policy of continuous improvement and individual features such as kitchen and bathroom layouts, doors, windows, garages and elevational treatments may vary from time to time. Consequently these particulars should be treated as general guidance only and do not constitute a contract, part of a contract or a warranty. LO/CB/500/S00/D0/ID.