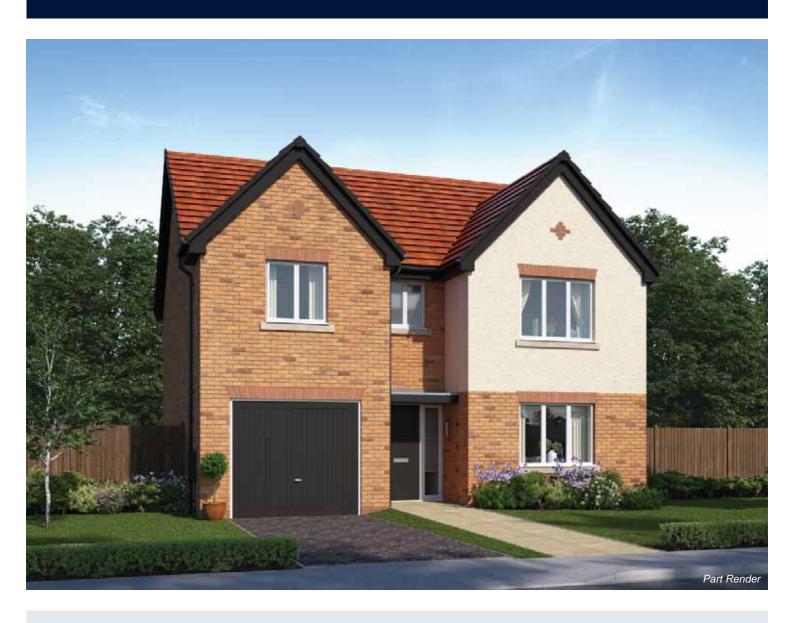

## The Lorimer

FOUR BEDROOM HOME







## First Floor

| Bedroom 1          | 5.46m x 4.52m | 17'11" x 14'10' |
|--------------------|---------------|-----------------|
| Bedroom 1 En Suite | 2.26m x 1.98m | 7′5″ x 6′6″     |
| Bedroom 2          | 4.83m x 3.14m | 15'10" x 10'4'  |
| Bedroom 2 En Suite | 1.99m x 1.41m | 6'6" x 4'8"     |
| Bedroom 3          | 4.02m x 3.33m | 13'2" x 10'11"  |
| Bedroom 4          | 3.46m x 3.12m | 11'4" x 10'3"   |
| Bathroom           | 2.16m x 2.15m | 7'1" × 7'1"     |



## Ground Floor

| Kitchen       | 3.65m x 2.92m | 12′0″ x 9′7″   |
|---------------|---------------|----------------|
| Family/Dining | 5.14m x 3.28m | 16′10" x 10′9" |
| Living Room   | 4.38m x 3.50m | 14′5″ x 11′6″  |
| Utility       | 2.04m x 1.91m | 6′8″ x 6′3″    |
| Cloakroom     | 2.04m x 1.50m | 6′8″ × 4′11″