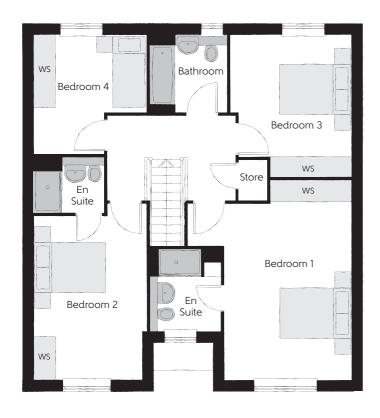

## First Floor

| Bedroom 1          | 5.46m x 4.52m | 17'11" x 14'10' |
|--------------------|---------------|-----------------|
| Bedroom 1 En Suite | 2.26m x 1.98m | 7′5″ x 6′6″     |
| Bedroom 2          | 4.83m x 3.14m | 15'10" x 10'4'  |
| Bedroom 2 En Suite | 1.99m x 1.41m | 6'6" x 4'8"     |
| Bedroom 3          | 4.02m x 3.33m | 13'2" x 10'11"  |
| Bedroom 4          | 3.46m x 3.12m | 11'4" x 10'3"   |
| Bathroom           | 2.16m x 2.15m | 7'1" × 7'1"     |

Clks - Cloakroom WS - Wardrobe Space (suggestion only, wardrobe not included)

## $Furniture\ arrangements\ are\ for\ illustrative\ purposes\ only.\ Items\ are\ not\ included,\ nor\ to\ scale.$

The items shown in this key may be subject to change, and positions could vary from those indicated on this floorplan. Please refer to Sales Advisor for details of your selected plot. Computer generated image shown overleaf. External finishes, landscaping and configuration may vary from plot to plot. Please refer to Sales Advisor for further details. All dimensions are approximate and should not be used for carpet sizes, appliance spaces or furniture. We operate a policy of continuous improvement and individual features such as kitchen and bathroom layouts, doors, windows, garages and elevational treatments may vary from time to time. Consequently these particulars should be treated as general guidance only and do not constitute a contract, part of a contract or a warranty. LO/CB/500/S00/D0/ID.