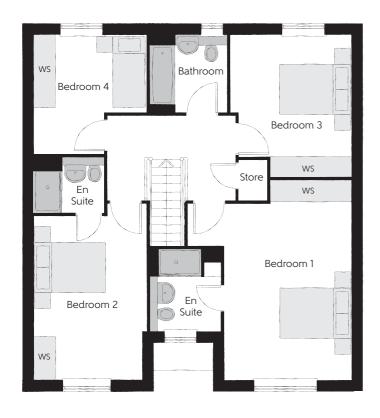

## First Floor

| Bedroom 1          | 5.46m x 4.52m | 17'11" x 14'10' |
|--------------------|---------------|-----------------|
| Bedroom 1 En Suite | 2.26m x 1.98m | 7′5″ x 6′6″     |
| Bedroom 2          | 4.83m x 3.14m | 15'10" x 10'4'  |
| Bedroom 2 En Suite | 1.99m x 1.41m | 6'6" x 4'8"     |
| Bedroom 3          | 4.02m x 3.33m | 13'2" x 10'11"  |
| Bedroom 4          | 3.46m x 3.12m | 11'4" x 10'3"   |
| Bathroom           | 2.16m x 2.15m | 7'1" × 7'1"     |

Clks - Cloakroom WS - Wardrobe Space (suggestion only, wardrobe not included)