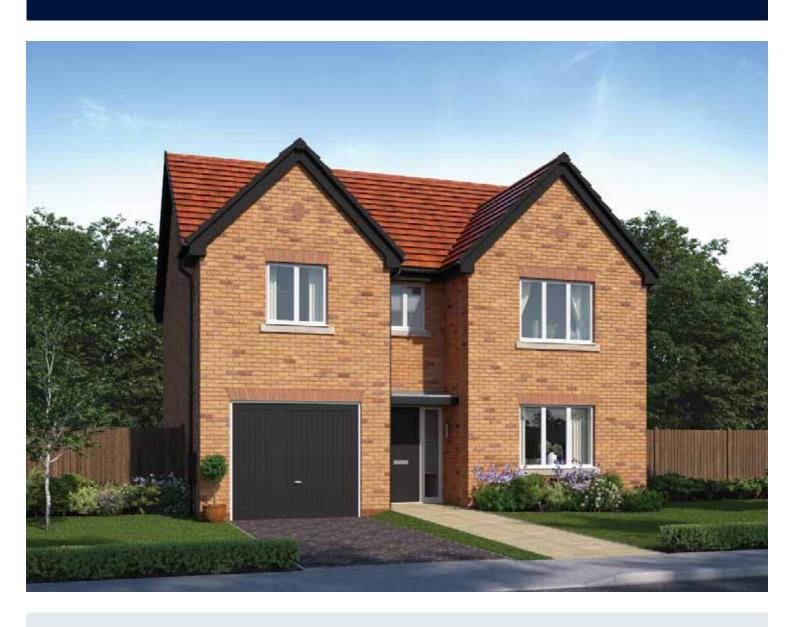

## The Lorimer

FOUR BEDROOM HOME







## First Floor

| Bedroom 1          | 5.46m x 4.52m | 17'11" x 14'10' |
|--------------------|---------------|-----------------|
| Bedroom 1 En Suite | 2.26m x 1.98m | 7′5″ x 6′6″     |
| Bedroom 2          | 4.83m x 3.14m | 15'10" x 10'4'  |
| Bedroom 2 En Suite | 1.99m x 1.41m | 6'6" x 4'8"     |
| Bedroom 3          | 4.02m x 3.33m | 13'2" x 10'11"  |
| Bedroom 4          | 3.46m x 3.12m | 11'4" x 10'3"   |
| Bathroom           | 2.16m x 2.15m | 7'1" × 7'1"     |



## Ground Floor

| Kitchen       | 3.65m x 2.92m | 12′0″ x 9′7″   |
|---------------|---------------|----------------|
| Family/Dining | 5.14m x 3.28m | 16′10" x 10′9" |
| Living Room   | 4.38m x 3.50m | 14′5″ x 11′6″  |
| Utility       | 2.04m x 1.91m | 6′8″ x 6′3″    |
| Cloakroom     | 2.04m x 1.50m | 6′8″ × 4′11″