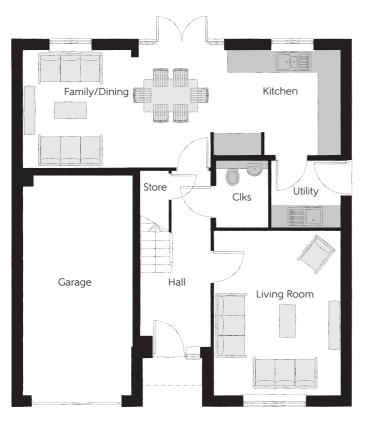

## Ground Floor

| Kitchen       | 3.65m x 2.92m | 12′0″ x 9′7″   |
|---------------|---------------|----------------|
| Family/Dining | 5.14m x 3.28m | 16′10" x 10′9" |
| Living Room   | 4.38m x 3.50m | 14′5″ x 11′6″  |
| Utility       | 2.04m x 1.91m | 6′8″ x 6′3″    |
| Cloakroom     | 2.04m x 1.50m | 6′8″ × 4′11″   |
| Garage        | 6.11m x 3.07m | 20'0" x 10'1"  |

Clks - Cloakroom WS - Wardrobe Space (suggestion only, wardrobe not included)