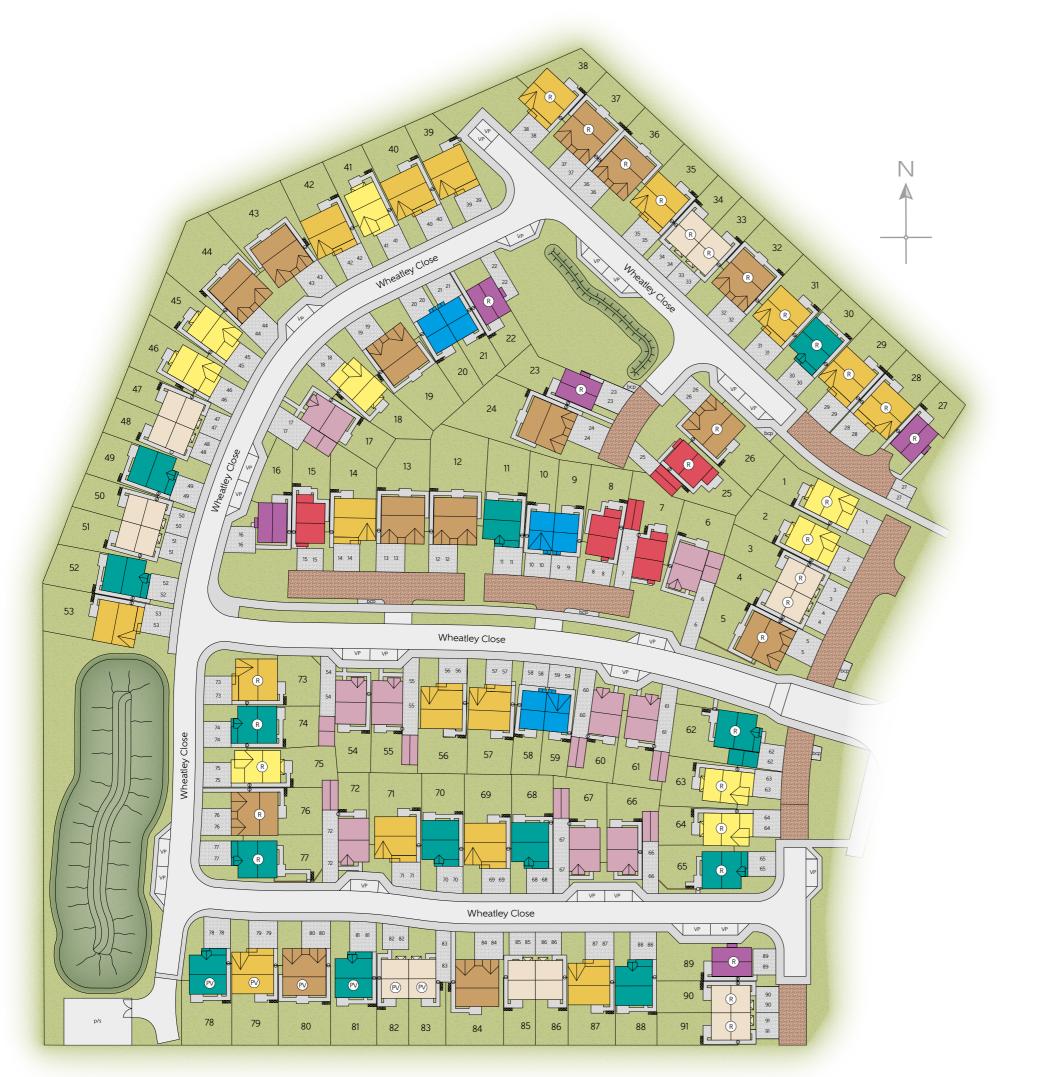

## 3 Bedroom Homes

The Tailor Plots 9, 10, 20, 21, 58 & 59

The Chandler Plots 3, 4, 33, 34, 47, 48, 50, 51, 82, 83, 85, 86, 90 & 91

The Lymner Plots 16, 22, 23, 27 & 89

The Mason Plots 7, 8, 15 & 25

The Sawyer Plots 1, 2, 18, 41, 45, 46, 63, 64 & 75

## 4 Bedroom Homes

The Scrivener Plots 6, 17, 54, 55, 60, 61, 66, 67 & 72

The Cutler Plots 14, 28, 29, 31, 35, 38, 39, 40, 42, 53, 56, 57, 69, 71, 73, 79 & 87

The Mercer Plots 11, 30, 49, 52, 62, 65, 68, 70, 74, 77, 78, 81 & 88

The Lorimer Plots 5, 12, 13, 19, 24, 26, 32, 36, 37, 43, 44, 76, 80 & 84

#### Key to plan

| p/s | Pumping | station |
|-----|---------|---------|
|     |         |         |

- VP Visitor parking
- bcp Bin collection point
- PV Solar Photovoltaics

**Material Finishes** 