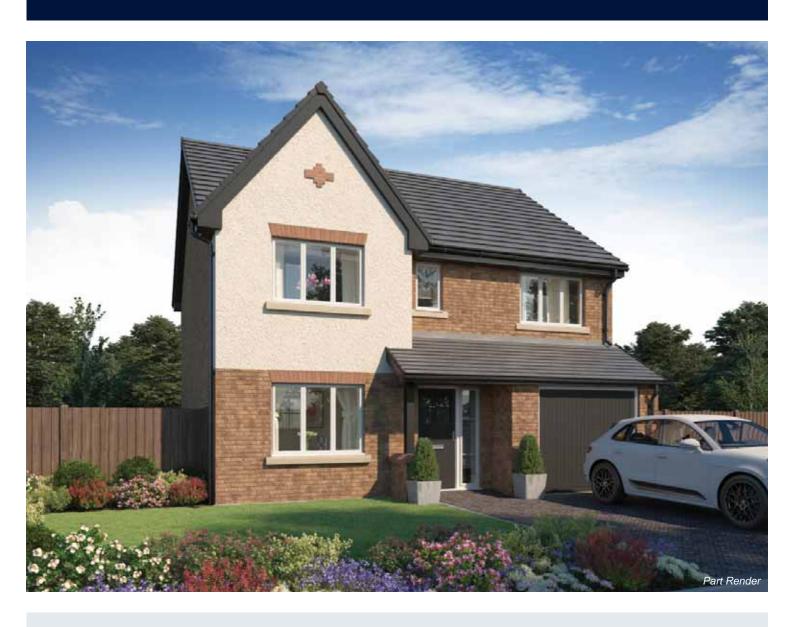

## The Cutler

FOUR BEDROOM HOME







## First Floor

| Bedroom 1          | 4.83m x 4.10m | 15′10″ x 13′5″ |
|--------------------|---------------|----------------|
| Bedroom 1 En Suite | 2.10m x 1.95m | 6′11″ x 6′5″   |
| Bedroom 2          | 4.21m x 3.12m | 13′10″ x 10′3″ |
| Bedroom 3          | 3.53m x 3.05m | 11′7" x 10′0"  |
| Bedroom 4          | 3.16m x 2.40m | 10'4" x 7'10"  |
| Bathroom           | 2.40m x 2.07m | 7′10" x 6′9"   |

## Ground Floor

| Kitchen/Dining | 5.33m x 3.45m | 17'6" x 11'4"  |
|----------------|---------------|----------------|
| Family         | 3.12m x 3.11m | 10'3" x 10'3"  |
| Living Room    | 4.85m x 3.05m | 15′11" x 10′0" |
| Cloakroom      | 1.63m x 0.90m | 5'4" x 3'0"    |
| Garage         | 6.05m x 3.07m | 19'10" × 10'1" |



Clks - Cloakroom WS - Wardrobe Space (suggestion only