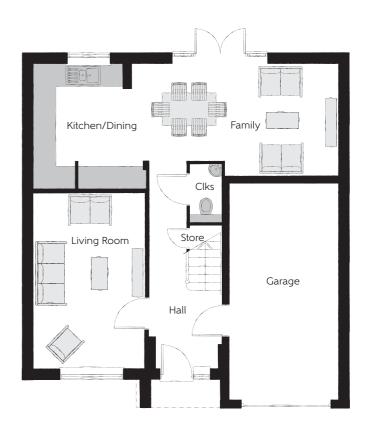

## Ground Floor

| Kitchen/Dining | 5.33m x 3.45m | 17'6" x 11'4"  |
|----------------|---------------|----------------|
| Family         | 3.12m x 3.11m | 10'3" x 10'3"  |
| Living Room    | 4.85m x 3.05m | 15′11" x 10′0" |
| Cloakroom      | 1.63m x 0.90m | 5'4" x 3'0"    |
| Garage         | 6.05m x 3.07m | 19'10" × 10'1" |

Clks - Cloakroom WS - Wardrobe Space (suggestion only, wardrobe not included)

## $Furniture\ arrangements\ are\ for\ illustrative\ purposes\ only.\ Items\ are\ not\ included,\ nor\ to\ scale.$

The items shown in this key may be subject to change, and positions could vary from those indicated on this floorplan. Please refer to Sales Advisor for details of your selected plot. Computer generated image shown overleaf. External finishes, landscaping and configuration may vary from plot to plot. Please refer to Sales Advisor for further details. All dimensions are approximate and should not be used for carpet sizes, appliance spaces or furniture. We operate a policy of continuous improvement and individual features such as kitchen and bathroom layouts, doors, windows, garages and elevational treatments may vary from time to time. Consequently these particulars should be treated as general guidance only and do not constitute a contract, part of a contract or a warranty. CU/CB/500/S00/D/01/D.