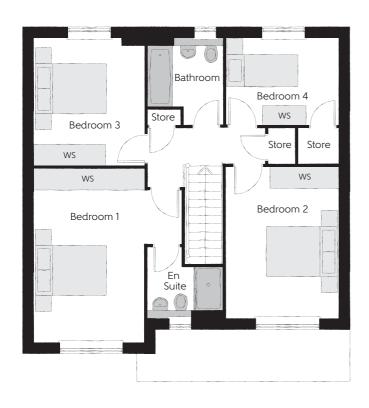

## First Floor

| Bedroom 1          | 4.83m x 4.10m | 15′10″ x 13′5″ |
|--------------------|---------------|----------------|
| Bedroom 1 En Suite | 2.10m x 1.95m | 6′11″ x 6′5″   |
| Bedroom 2          | 4.21m x 3.12m | 13′10″ x 10′3″ |
| Bedroom 3          | 3.53m x 3.05m | 11′7" x 10′0"  |
| Bedroom 4          | 3.16m x 2.40m | 10'4" x 7'10"  |
| Bathroom           | 2.40m x 2.07m | 7′10" x 6′9"   |

Clks - Cloakroom WS - Wardrobe Space (suggestion only, wardrobe not included)

## $Furniture\ arrangements\ are\ for\ illustrative\ purposes\ only.\ Items\ are\ not\ included,\ nor\ to\ scale.$

The items shown in this key may be subject to change, and positions could vary from those indicated on this floorplan. Please refer to Sales Advisor for details of your selected plot. Computer generated image shown overleaf. External finishes, landscaping and configuration may vary from plot to plot. Please refer to Sales Advisor for further details. All dimensions are approximate and should not be used for carpet sizes, appliance spaces or furniture. We operate a policy of continuous improvement and individual features such as kitchen and bathroom layouts, doors, windows, garages and elevational treatments may vary from time to time. Consequently these particulars should be treated as general guidance only and do not constitute a contract, part of a contract or a warranty. CU/CB/500/S00/D/01/D.