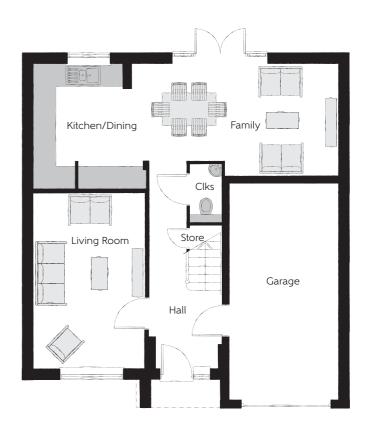

## Ground Floor

| Kitchen/Dining | 5.33m x 3.45m | 17'6" x 11'4"  |
|----------------|---------------|----------------|
| Family         | 3.12m x 3.11m | 10'3" x 10'3"  |
| Living Room    | 4.85m x 3.05m | 15′11" x 10′0" |
| Cloakroom      | 1.63m x 0.90m | 5'4" x 3'0"    |
| Garage         | 6.05m x 3.07m | 19'10" × 10'1" |

Clks - Cloakroom WS - Wardrobe Space (suggestion only, wardrobe not included)