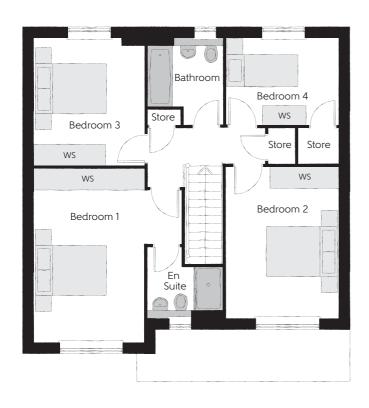

## First Floor

| Bedroom 1          | 4.83m x 4.10m | 15′10″ x 13′5″ |
|--------------------|---------------|----------------|
| Bedroom 1 En Suite | 2.10m x 1.95m | 6′11" x 6′5"   |
| Bedroom 2          | 4.21m x 3.12m | 13′10" x 10′3" |
| Bedroom 3          | 3.53m x 3.05m | 11′7" × 10′0"  |
| Bedroom 4          | 3.16m x 2.40m | 10'4" × 7'10"  |
| Bathroom           | 2.40m x 2.07m | 7′10″ x 6′9″   |

Clks - Cloakroom WS - Wardrobe Space (suggestion only, wardrobe not included)