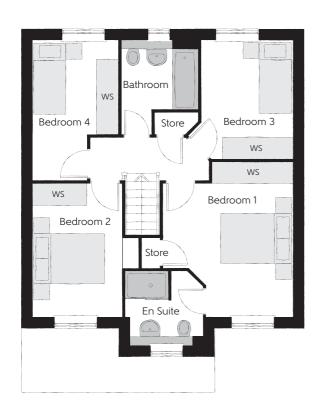

## First Floor

| 4.292m x 3.589m                | 14'1" x 11'9"                                                                                                                                      |
|--------------------------------|----------------------------------------------------------------------------------------------------------------------------------------------------|
| 2.162m x 2.034m                | 7'1" x 6'8"                                                                                                                                        |
| 3.692m x 2.480m                | 12'1" x 8'2"                                                                                                                                       |
| 3.275m x 2.542m                | 10'9" x 8'4"                                                                                                                                       |
| 3.875m x 2.369m                | 12'9" x 7'9"                                                                                                                                       |
| 2.602m x 2.113m<br>(max) (max) | 8'7" x 6'11"<br>(max) (max)                                                                                                                        |
|                                | 2.162m x 2.034m<br>(max)<br>2.162m x 2.034m<br>(max)<br>3.692m x 2.480m<br>3.275m x 2.542m<br>(max)<br>3.875m x 2.369m<br>(max)<br>2.602m x 2.113m |

Clks - Cloakroom WS - Wardrobe Space (suggestion only, wardrobe not included)

## $Furniture\ arrangements\ are\ for\ illustrative\ purposes\ only.\ Items\ are\ not\ included,\ nor\ to\ scale.$

The items shown in this key may be subject to change, and positions could vary from those indicated on this floorplan. Please refer to Sales Advisor for details of your selected plot. Computer generated image shown overleaf. External finishes, landscaping and configuration may vary from plot to plot. Please refer to Sales Advisor for further details. All dimensions are approximate and should not be used for carpet sizes, appliance spaces or furniture. We operate a policy of continuous improvement and individual features such as kitchen and bathroom layouts, doors, windows, garages and elevational treatments may vary from time to time. Consequently these particulars should be treated as general guidance only and do not constitute a contract, part of a contract or a warranty. FA/CB/500/S00/D/01/B.