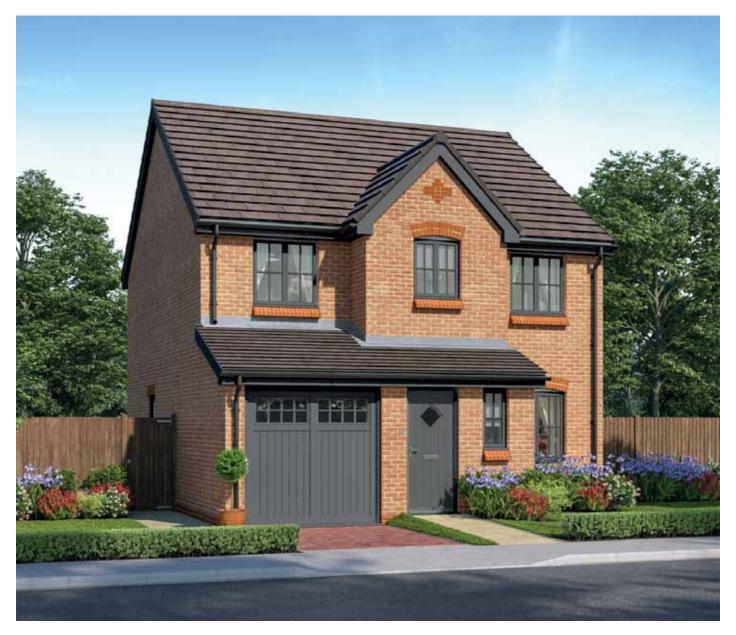

## The Farrier

Four bedroom home









## First Floor

| 4.292m x 3.589m                | 14'1" x 11'9"                                                                                                                                      |
|--------------------------------|----------------------------------------------------------------------------------------------------------------------------------------------------|
| 2.162m x 2.034m                | 7'1" x 6'8"                                                                                                                                        |
| 3.692m x 2.480m                | 12'1" x 8'2"                                                                                                                                       |
| 3.275m x 2.542m                | 10'9" x