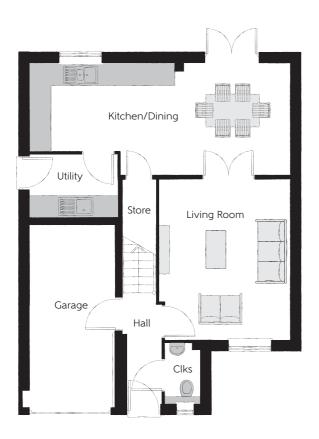

## Ground Floor

| Kitchen/Dining | 7.210m x 3.079m | 23'8" x 10'1" |
|----------------|-----------------|---------------|
| Living Room    | 4.432m x 3.604m | 14′7″x 11′10″ |
| Cloakroom      | 1.707m x 0.967m | 5′7″ x 3′2″   |
| Garage         | 5.113m x 2.598m | 16'9" x 8'6"  |

Clks - Cloakroom WS - Wardrobe Space (suggestion only, wardrobe not included)

## $Furniture\ arrangements\ are\ for\ illustrative\ purposes\ only.\ Items\ are\ not\ included,\ nor\ to\ scale.$

The items shown in this key may be subject to change, and positions could vary from those indicated on this floorplan. Please refer to Sales Advisor for details of your selected plot. Computer generated image shown overleaf. External finishes, landscaping and configuration may vary from plot to plot. Please refer to Sales Advisor for further details. All dimensions are approximate and should not be used for carpet sizes, appliance spaces or furniture. We operate a policy of continuous improvement and individual features such as kitchen and bathroom layouts, doors, windows, garages and elevational treatments may vary from time to time. Consequently these particulars should be treated as general guidance only and do not constitute a contract, part of a contract or a warranty. FA/CB/500/S00/D/01/B.