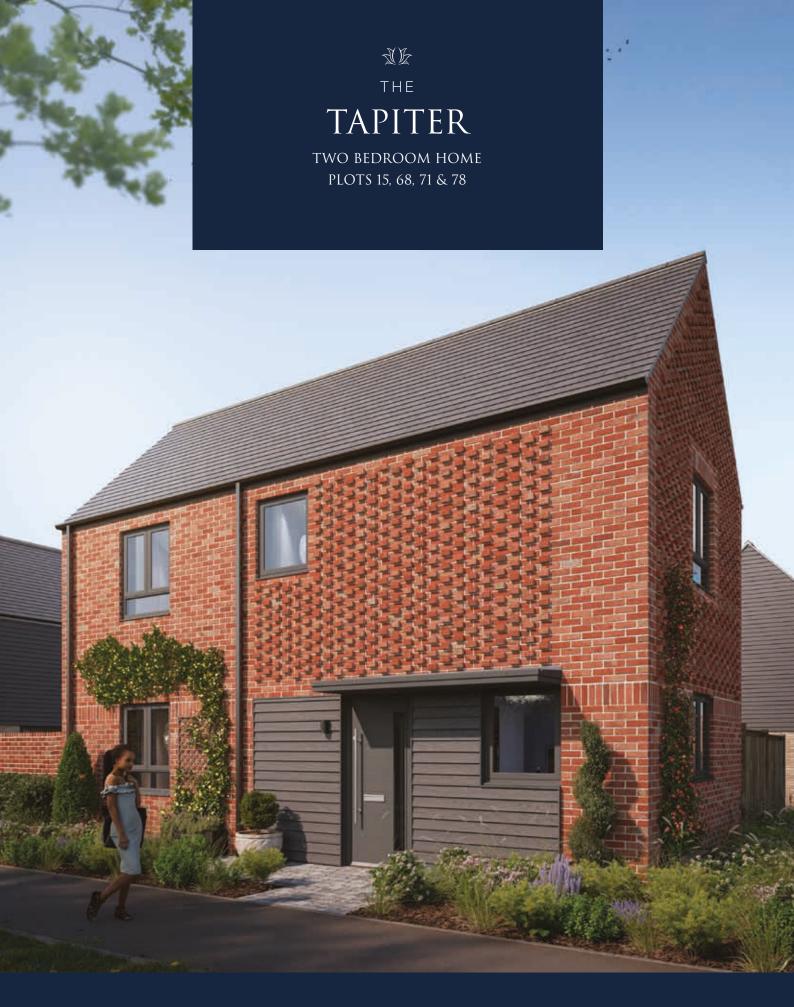

Brought to you by







THE

## TAPITER

TWO BEDROOM HOME PLOTS 15, 68, 71 & 78



## First floor

13'6" x 11'1" Bedroom 1 4.104m x 3.385m 13'6" x 9'11" Bedroom 2 4.104m x 3.025m





## Ground floor

Kitchen 4.104m x 2.235m 13'6" x 7'4" 4.104m x 3.999m 13'6" x 13'1" Living/Dining Room

**Total Area** 72.1 sq.m. 776 sq.ft.



Clks - Cloakroom (CYL) - Hot water Cylinder WS - Wardrobe Space (suggestion only, wardrobe not included)

## Furniture arrangements are for illustrative purposes only. Items are not included, nor to scale.

The items shown in this key may be subject to change, and positions could vary from those indicated on this floorplan. Please refer to Sales Advisor for details of your selected plot. Computer generated image shown overleaf. External finishes, landscaping and co