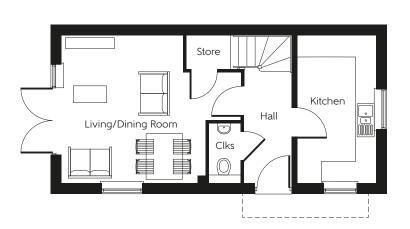

## Ground floor

Kitchen 4.104m x 2.235m 13'6" x 7'4" 4.104m x 3.999m 13'6" x 13'1" Living/Dining Room

**Total Area** 72.1 sq.m. 776 sq.ft.

Clks - Cloakroom (CYL) - Hot water Cylinder WS - Wardrobe Space (suggestion only, wardrobe not included)