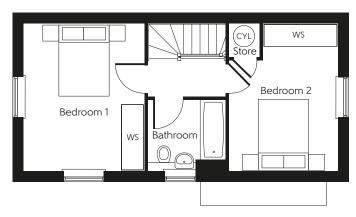

## First floor

13'6" x 11'1" Bedroom 1 4.104m x 3.385m 13'6" x 9'11" Bedroom 2 4.104m x 3.025m