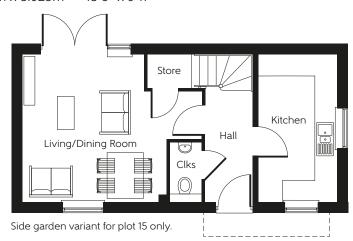

## Ground floor

Kitchen 4.104m x 2.235m 13'6" x 7'4" 4.104m x 3.999m 13'6" x 13'1" Living/Dining Room

**Total Area** 72.1 sq.m. 776 sq.ft.

Clks - Cloakroom (CYL) - Hot water Cylinder WS - Wardrobe Space (suggestion only, wardrobe not included)