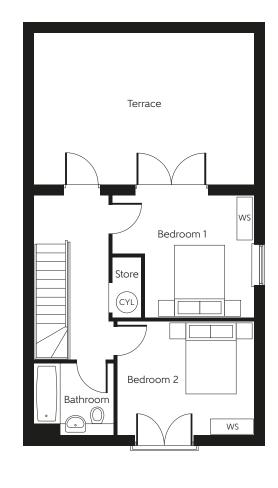

## First floor

3.915m x 3.410m Bedroom 1 12'10" x 11'2" Bedroom 2 3.777m x 3.150m 12'5" x 10'4"

**Total Area** 81.0 sq.m. 872 sq.ft.

Clks - Cloakroom (CYL) - Hot water Cylinder WS - Wardrobe Space (suggestion only, wardrobe not included)

Furniture arrangements are for illustrative purposes only. Items are not included, nor to scale.

The items shown in this key may be subject to change, and positions could vary from those indicated on this floorplan. Please refer to Sales Advisor for details of your selected plot. Computer generated image shown overleaf. External finishes, landscaping and configuration may vary from plot to plot. Please refer to Sales Advisor for further details. All dimensions are approximate and should not be used for carpet sizes, appliance spaces or furniture. We operate a policy of continuous improvement and individual features such as kitchen and bathroom layouts, doors, windows, garages and elevational treatments may vary from time to time. Consequently these particulars should be treated as general guidance only and do not constitute a contract, part of a contract or a warranty.