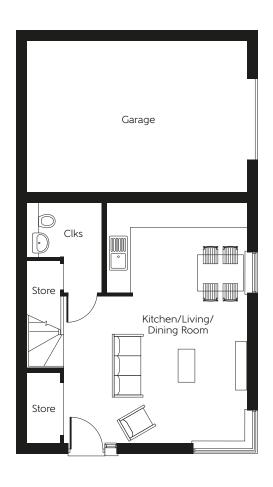

## Ground floor

Living/Dining Room

21′10" x 16′7" 6.658m x 5.063m

Furniture arrangements are for illustrative purposes only. Items are not included, nor to scale.

The items shown in this key may be subject to change, and positions could vary from those indicated on this floorplan. Please refer to Sales Advisor for details of your selected plot. Computer generated image shown overleaf. External finishes, landscaping and configuration may vary from plot to plot. Please refer to Sales Advisor for further details. All dimensions are approximate and should not be used for carpet sizes, appliance spaces or furniture. We operate a policy of continuous improvement and individual features such as kitchen and bathroom layouts, doors, windows, garages and elevational treatments may vary from time to time. Consequently these particulars should be treated as general guidance only and do not constitute a contract, part of a contract or a warranty.