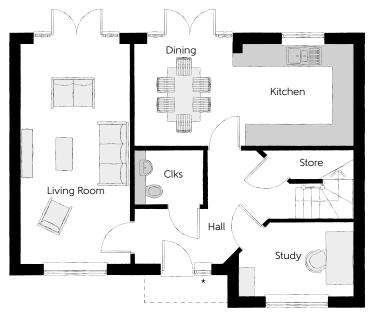

## Ground Floor

| Kitchen     | 3.400m x 2.855m | 11'2" x 9'4"  |
|-------------|-----------------|---------------|
| Dining      | 2.855m x 2.685m | 9'4" x 8'10"  |
| Living Room | 6.085m x 3.000m | 20'0" x 9'10" |
| Study       | 3.160m x 2.006m | 10'4" x 6'7"  |
| Cloakroom   | 1.887m x 1.479m | 6'2" x 4'10"  |

Clks - Cloakroom WS - Wardrobe Space (suggestion only, wardrobe not included) ---- - Reduced Head Height

## Furniture arrangements are for illustrative purposes only. Items are not included, nor to scale.

The items shown in this key may be subject to change, and positions could vary from those indicated on this floorplan. Please refer to Sales Advisor for details of your selected plot. Computer generated image shown overleaf. External finishes, landscaping and configuration may vary from plot to plot. Please refer to Sales Advisor for further details. All dimensions are approximate and should not be used for carpet sizes, appliance spaces or furniture. We operate a policy of continuous improvement and individual features such as kitchen and bathroom layouts, doors, windows, garages and elevational treatments may vary from time to time. Consequently these particulars should be treated as general guidance only and do not constitute a contract, part of a contract or a warranty. SR/CB/500/S00/S/01/D.