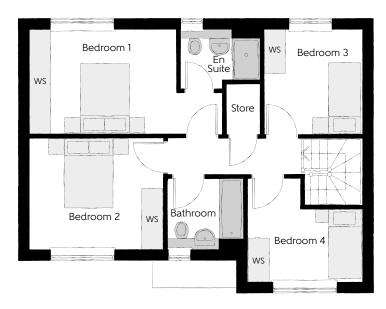

## First Floor

| Bedroom 1          | 5.371m x 2.917m | 17'7" x 9'7"  |
|--------------------|-----------------|---------------|
| Bedroom 1 En Suite | 2.250m x 1.640m | 7′5″ x 5′5″   |
| Bedroom 2          | 3.699m x 3.080m | 12'2" x 10'1" |
| Bedroom 3          | 2.917m x 2.712m | 9′7″ x 8′11″  |
| Bedroom 4          | 3.160m x 2.880m | 10'4" x 9'5"  |
| Bathroom           | 2.200m x 1.980m | 7'3" x 6'6"   |

\*Flank window omitted to plots 9, 27, 30, 37, 44, 45, 52, 132 & 188

Clks - Cloakroom WS - Wardrobe Space (suggestion only, wardrobe not included) ---- - Reduced Head Height

## Furniture arrangements are for illustrative purposes only. Items are not included, nor to scale.

The items shown in this key may be subject to change, and positions could vary from those indicated on this floorplan. Please refer to Sales Advisor for details of your selected plot. Computer generated image shown overleaf. External finishes, landscaping and configuration may vary from plot to plot. Please refer to Sales Advisor for further details. All dimensions are approximate and should not be used for carpet sizes, appliance spaces or furniture. We operate a policy of continuous improvement and individual features such as kitchen and bathroom layouts, doors, windows, garages and elevational treatments may vary from time to time. Consequently these particulars should be treated as general guidance only and do not constitute a contract, part of a contract or a warranty. SR/CB/500/S00/S/01/D.