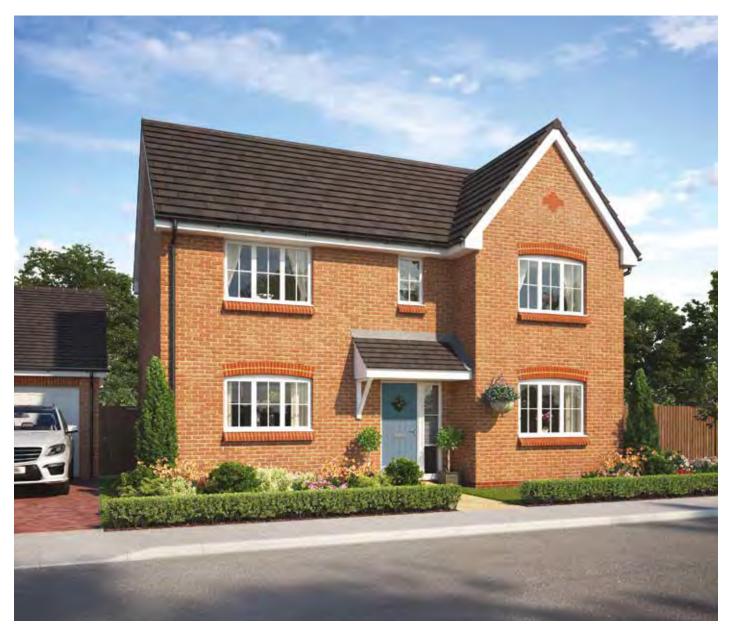

## The Sculptor

Four bedroom home









## First Floor

| Bedroom 1          | 5.371m x 2.917m | 17'7" x 9'7"  |
|--------------------|-----------------|---------------|
| Bedroom 1 En Suite | 2.250m x 1.640m | 7′5″ x 5′5″   |
| Bedroom 2          | 3.699m x 3.080m | 12'2" x 10'1" |
| Bedroom 3          | 2.917m x 2.712m | 9′7″ x 8′11″  |
| Bedroom 4          | 3.160m x 2.880m | 10'4" x 9'5"  |
| Bathroom           | 2.200m x 1.980m | 7'3" x 6'6"   |



\*Flank window omitted to plots 9, 27, 30, 37, 44, 45, 52, 132 & 188

## Ground Floor

| Kitchen     | 3.400m x 2.855m | 11'2" x 9'4"  |
|-------------|-----------------|---------------|
| Dining      | 2.855m x 2.685m | 9'4" x 8'10"  |
| Living Room | 6.085m x 3.000m | 20'0" x 9'10" |
| Study       | 3.160m x 2.006m | 10'4" x 6'7"  |
| Cloakroom   | 1.887m x 1.479m | 6'2"