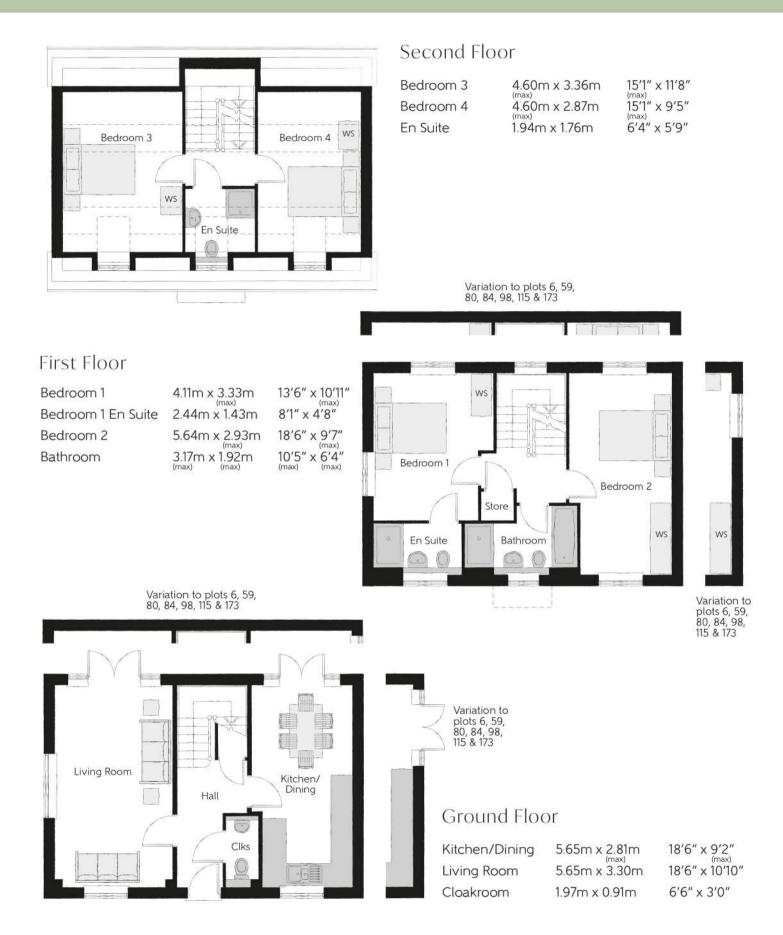

## The Alnwick

Clks - Cloakroom WS - Wardrobe Space (suggestion only, wardrobe not included) ---- - Reduced Head Height

## Furniture arrangements are for illustrative purposes only. Items are not included, nor to scale.

The items shown in this key may be subject to change, and positions could vary from those indicated on this floorplan. Please refer to Sales Advisor for details of your selected plot. Computer generated image shown overleaf. External finishes, landscaping and configuration may vary from plot to plot. Please refer to Sales Advisor for further details. All dimensions are approximate and should not be used for carpet sizes, appliance spaces or furniture. We operate a policy of continuous improvement and individual features such as kitchen and bathroom layouts, doors, windows, garages and elevational treatments may vary from time to time. Consequently these particulars should be treated as general guidance only and do not constitute a contract, part of a contract or a warranty.