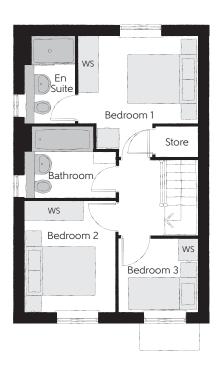

## First Floor

| Bedroom 1          | 3.36m x 3.29m | 11'0" x 10'10" |
|--------------------|---------------|----------------|
| Bedroom 1 En Suite | 2.43m x 1.40m | 8'0" x 4'7"    |
| Bedroom 2          | 3.09m x 2.52m | 10'2" x 8'3"   |
| Bedroom 3          | 2.17m x 2.04m | 7′1″ x 6′8″    |
| Bathroom           | 2.52m x 1.97m | 8'3" x 6'5"    |

Clks - Cloakroom WS - Wardrobe Space (suggestion only, wardrobe not included)

## $Furniture\ arrangements\ are\ for\ illustrative\ purposes\ only.\ Items\ are\ not\ included,\ nor\ to\ scale.$

The items shown in this key may be subject to change, and positions could vary from those indicated on this floorplan. Please refer to Sales Advisor for details of your selected plot. Computer generated image shown overleaf. External finishes, landscaping and configuration may vary from plot to plot. Please refer to Sales Advisor for further details. All dimensions are approximate and should not be used for carpet sizes, appliance spaces or furniture. We operate a policy of continuous improvement and individual features such as kitchen and bathroom layouts, doors, windows, garages and elevational treatments may vary from time to time. Consequently these particulars should be treated as general guidance only and do not constitute a contract, part of a contract or a warranty. TA/CB/500/S00/S/01/C.