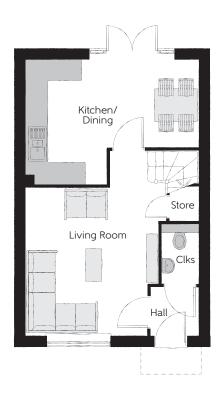

## **Ground Floor**

| Kitchen/Dining |
|----------------|
| Living Room    |
| Cloakroom      |

4.78m x 3.45m (max) x (max) 5.14m x 3.90m (max) (max) 1.66m x 1.01m 15'8" x 11'4" (max) 16'10" x 12'10" (max) (max) 5'5" x 3'4"

Clks - Cloakroom WS - Wardrobe Space (suggestion only, wardrobe not included)

## $Furniture\ arrangements\ are\ for\ illustrative\ purposes\ only.\ Items\ are\ not\ included,\ nor\ to\ scale.$

The items shown in this key may be subject to change, and positions could vary from those indicated on this floorplan. Please refer to Sales Advisor for details of your selected plot. Computer generated image shown overleaf. External finishes, landscaping and configuration may vary from plot to plot. Please refer to Sales Advisor for further details. All dimensions are approximate and should not be used for carpet sizes, appliance spaces or furniture. We operate a policy of continuous improvement and individual features such as kitchen and bathroom layouts, doors, windows, garages and elevational treatments may vary from time to time. Consequently these particulars should be treated as general guidance only and do not constitute a contract, part of a contract or a warranty. TA/CB/500/S00/S/01/C.