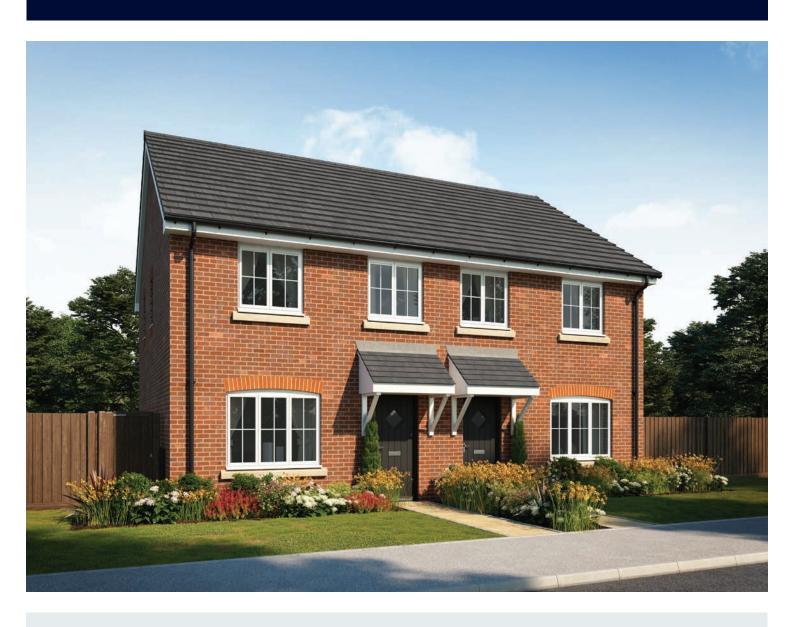

## The Tailor

THREE BEDROOM HOME







## First Floor

| Bedroom 1          | 3.36m x 3.29m | 11'0" x 10'10" |
|--------------------|---------------|----------------|
| Bedroom 1 En Suite | 2.43m x 1.40m | 8'0" x 4'7"    |
| Bedroom 2          | 3.09m x 2.52m | 10'2" x 8'3"   |
| Bedroom 3          | 2.17m x 2.04m | 7′1″ x 6′8″    |
| Bathroom           | 2.52m x 1.97m | 8'3" x 6'5"    |



## **Ground Floor**

| Kitchen/Dining |
|----------------|
| Living Room    |
| Cloakroom      |

4.78m x 3.45m (max) x (max) 5.14m x 3.90m (max) (max) 1.66m x 1.01m 15'8" x 11'4" (max) 16'10" x 12'10" (max) (max) 5'5" x 3'4"

Clks - Cloakroom WS - Wardrobe Space (suggestion only, wardrobe not included)

## $Furniture\ arrangements\ are\ for\ illustrative\ purposes\ only.\ Items\ are\ not\ included,\ nor\ to\ scale.$

The items shown i