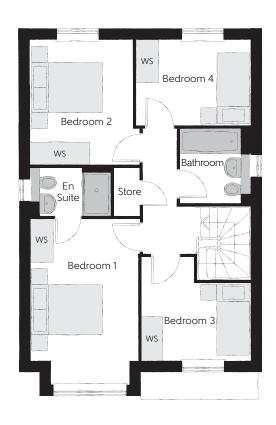

## First Floor

| Bedroom 1          | 4.59m x 2.96m | 15'1" x 9'9"  |
|--------------------|---------------|---------------|
| Bedroom 1 En Suite | 2.22m x 1.35m | 7'4" x 4'5"   |
| Bedroom 2          | 3.46m x 3.03m | 11'4" x 9'11" |
| Bedroom 3          | 3.04m x 2.87m | 9'11" x 9'5"  |
| Bedroom 4          | 3.17m x 2.38m | 10′5″ × 7′10″ |
| Bathroom           | 2.08m x 1.91m | 6′10″ x 6′3″  |

Clks - Cloakroom WS - Wardrobe Space (suggestion only, wardrobe not included)