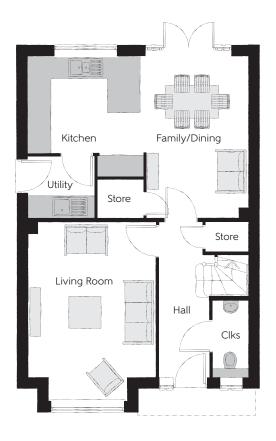

## **Ground Floor**

| Kitchen       | 3.34m x 3.20m | 10'11" x 10'6" |
|---------------|---------------|----------------|
| Family/Dining | 4.48m x 2.88m | 14'8" x 9'6"   |
| Living Room   | 4.94m x 3.54m | 16'3" x 11'7"  |
| Utility       | 1.84m x 1.71m | 6'0" x 5'7"    |
| Cloakroom     | 2.08m x 0.97m | 6′10" x 3′2"   |

Clks - Cloakroom WS - Wardrobe Space (suggestion only, wardrobe not included)