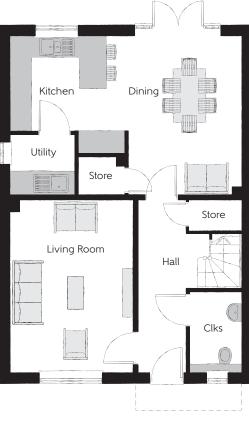

## Ground Floor

| Kitchen                | 3.28m x 3.26m | 10'9" x 10'8" |
|------------------------|---------------|---------------|
| Dining                 | 4.42m x 3.17m | 14'6" x 10'5" |
| Living Room (exc. bay) | 4.77m x 3.39m | 15′8″ × 11′1″ |
| Utility                | 1.78m x 1.66m | 5′10" x 5′5"  |
| Cloakroom              | 2.22m x 1.46m | 7'4" × 4'10"  |

 ${\sf Clks-Cloakroom} \quad {\sf W-Fitted\ Wardrobe} \quad {\sf WS-Wardrobe\ Space\ (suggestion\ only,\ wardrobe\ not\ included)}$ 

## $Furniture\ arrangements\ are\ for\ illustrative\ purposes\ only.\ Items\ are\ not\ included,\ nor\ to\ scale.$

Bay window to plots 30 & 32 only

The items shown in this key may be subject to change, and positions could vary from those indicated on this floorplan. Please refer to Sales Advisor for details of your selected plot. Computer generated image shown overleaf. External finishes, landscaping and configuration may vary from plot to plot. Please refer to Sales Advisor for further details. All dimensions are approximate and should not be used for carpet sizes, appliance spaces or furniture. We operate a policy of continuous improvement and individual features such as kitchen and bathroom layouts, doors, windows, garages and elevational treatments may vary from time to time. Consequently these particulars should be treated as general guidance only and do not constitute a contract, part of a contract or a warranty. RE/CB/410/S00/D/01/C.