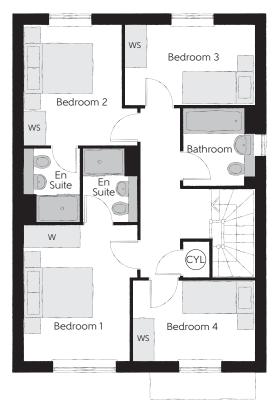

## First Floor

| Bedroom 1          | 3.78m x 3.19m | 12′5″ x 10′5″ |
|--------------------|---------------|---------------|
| Bedroom 1 En Suite | 2.05m x 1.54m | 6′9″ x 5′1″   |
| Bedroom 2          | 3.35m x 2.73m | 11'0" x 9'0"  |
| Bedroom 2 En Suite | 2.05m x 1.54m | 6′9″ x 5′1″   |
| Bedroom 3          | 3.60m x 2.25m | 11′10" x 7′5" |
| Bedroom 4          | 3.40m x 2.22m | 11'2" x 7'4"  |
| Bathroom           | 2.15m x 1.98m | 7′1″ × 6′6″   |

 ${\sf Clks-Cloakroom} \quad {\sf W-Fitted\ Wardrobe} \quad {\sf WS-Wardrobe\ Space\ (suggestion\ only,\ wardrobe\ not\ included)}$ 

## $Furniture\ arrangements\ are\ for\ illustrative\ purposes\ only.\ Items\ are\ not\ included,\ nor\ to\ scale.$

Bay window to plots 30 & 32 only

The items shown in this key may be subject to change, and positions could vary from those indicated on this floorplan. Please refer to Sales Advisor for details of your selected plot. Computer generated image shown overleaf. External finishes, landscaping and configuration may vary from plot to plot. Please refer to Sales Advisor for further details. All dimensions are approximate and should not be used for carpet sizes, appliance spaces or furniture. We operate a policy of continuous improvement and individual features such as kitchen and bathroom layouts, doors, windows, garages and elevational treatments may vary from time to time. Consequently these particulars should be treated as general guidance only and do not constitute a contract, part of a contract or a warranty. RE/CB/410/S00/D/01/C.