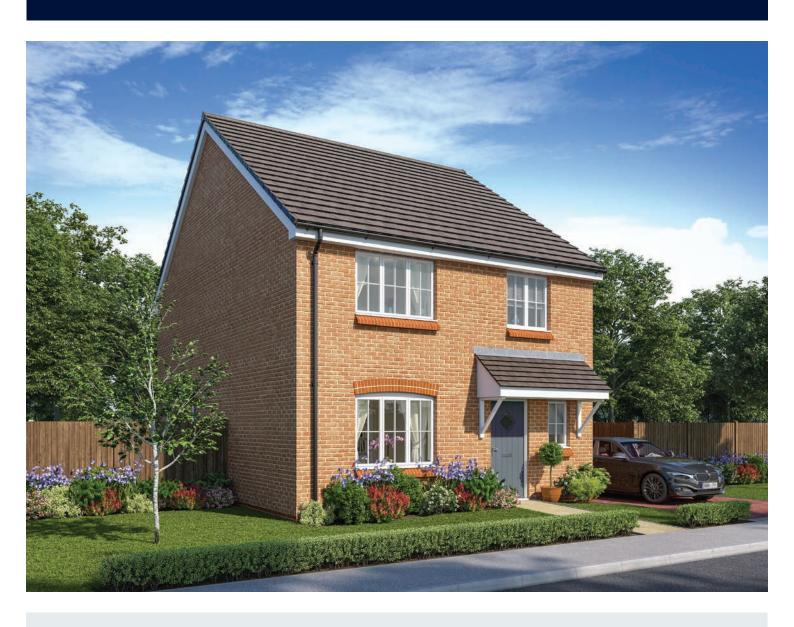

## The Reedmaker

FOUR BEDROOM HOME







## First Floor

| Bedroom 1          | 3.78m x 3.19m | 12′5″ x 10′5″ |
|--------------------|---------------|---------------|
| Bedroom 1 En Suite | 2.05m x 1.54m | 6′9″ x 5′1″   |
| Bedroom 2          | 3.35m x 2.73m | 11'0" x 9'0"  |
| Bedroom 2 En Suite | 2.05m x 1.54m | 6′9″ x 5′1″   |
| Bedroom 3          | 3.60m x 2.25m | 11′10" x 7′5" |
| Bedroom 4          | 3.40m x 2.22m | 11'2" x 7'4"  |
| Bathroom           | 2.15m x 1.98m | 7′1″ × 6′6″   |



## Ground Floor

| Kitchen                | 3.28m x 3.26m | 10'9" x 10'8" |
|------------------------|---------------|---------------|
| Dining                 | 4.42m x 3.17m | 14'6" x 10'5" |
| Living Room (exc. bay) | 4.77m x 3.39m | 15′8″ × 11′1″ |
| Utility                | 1.78m x 1.66m | 5′10" x 5′5"  |
| Cloakroom