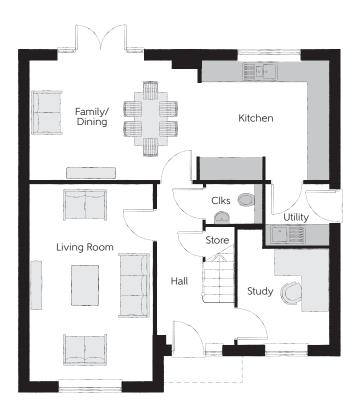

## Ground Floor

| Kitchen       | 3.71m x 3.30m | 12'2" x 10'10" |
|---------------|---------------|----------------|
| Family/Dining | 4.63m x 3.30m | 15'2" x 10'10" |
| Living Room   | 5.45m x 3.39m | 17′11" x 11′1" |
| Study         | 3.04m x 2.55m | 9'11" x 8'4"   |
| Utility       | 1.78m x 1.71m | 5′10″ x 5′7″   |
| Cloakroom     | 1.57m x 1.32m | 5'2" x 4'3"    |

 ${\sf Clks-Cloakroom} \quad {\sf W-Fitted\ Wardrobe} \quad {\sf WS-Wardrobe\ Space\ (suggestion\ only,\ wardrobe\ not\ included)}$ 

## $Furniture\ arrangements\ are\ for\ illustrative\ purposes\ only.\ Items\ are\ not\ included,\ nor\ to\ scale.$

The items shown in this key may be subject to change, and positions could vary from those indicated on this floorplan. Please refer to Sales Advisor for details of your selected plot. Computer generated image shown overleaf. External finishes, landscaping and configuration may vary from plot to plot. Please refer to Sales Advisor for further details. All dimensions are approximate and should not be used for carpet sizes, appliance spaces or furniture. We operate a policy of continuous improvement and individual features such as kitchen and bathroom layouts, doors, windows, garages and elevational treatments may vary from time to time. Consequently these particulars should be treated as general guidance only and do not constitute a contract, part of a contract or a warranty. PH/CB/410/S00/D/02/D.