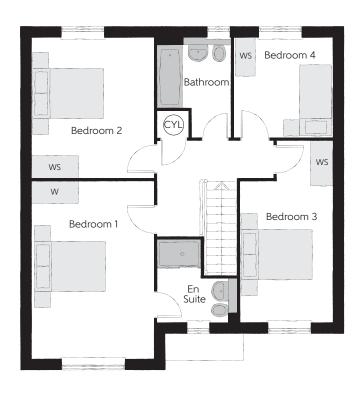

## First Floor

| Bedroom 1          | 4.92m x 3.39m | 16'2" x 11'1" |
|--------------------|---------------|---------------|
| Bedroom 1 En Suite | 2.27m x 2.23m | 7′5″ x 7′3″   |
| Bedroom 2          | 3.89m x 3.39m | 12'9" x 11'1" |
| Bedroom 3          | 5.04m x 2.55m | 16'6" x 8'4"  |
| Bedroom 4          | 2.76m x 2.75m | 9'0" x 9'0"   |
| Bathroom           | 2.76m x 2.03m | 9′0″ x 6′7″   |

 ${\sf Clks-Cloakroom} \quad {\sf W-Fitted\ Wardrobe} \quad {\sf WS-Wardrobe\ Space\ (suggestion\ only,\ wardrobe\ not\ included)}$ 

## $Furniture\ arrangements\ are\ for\ illustrative\ purposes\ only.\ Items\ are\ not\ included,\ nor\ to\ scale.$

The items shown in this key may be subject to change, and positions could vary from those indicated on this floorplan. Please refer to Sales Advisor for details of your selected plot. Computer generated image shown overleaf. External finishes, landscaping and configuration may vary from plot to plot. Please refer to Sales Advisor for further details. All dimensions are approximate and should not be used for carpet sizes, appliance spaces or furniture. We operate a policy of continuous improvement and individual features such as kitchen and bathroom layouts, doors, windows, garages and elevational treatments may vary from time to time. Consequently these particulars should be treated as general guidance only and do not constitute a contract, part of a contract or a warranty. PH/CB/410/S00/D/02/D.