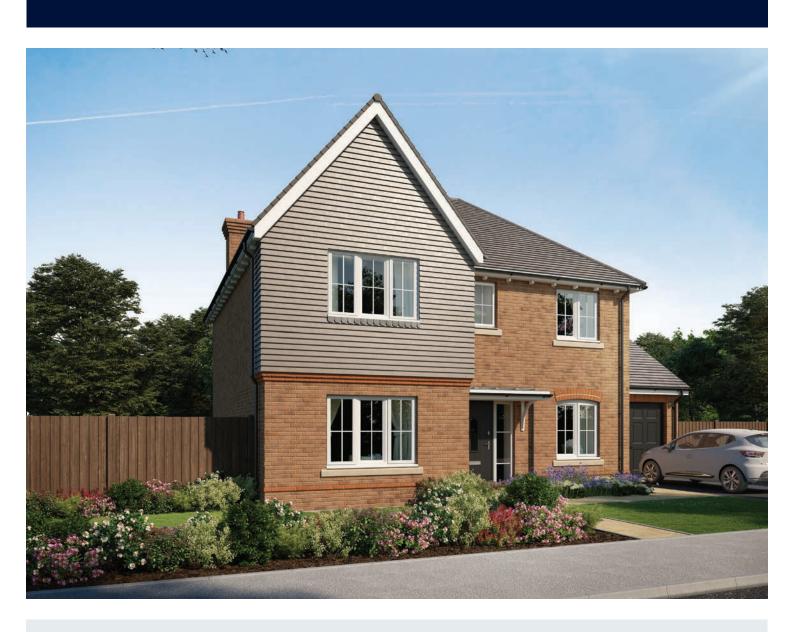

## The Philosopher

FOUR BEDROOM HOME







## First Floor

| Bedroom 1          | 4.92m x 3.39m | 16'2" x 11'1" |
|--------------------|---------------|---------------|
| Bedroom 1 En Suite | 2.27m x 2.23m | 7′5″ x 7′3″   |
| Bedroom 2          | 3.89m x 3.39m | 12'9" x 11'1" |
| Bedroom 3          | 5.04m x 2.55m | 16'6" x 8'4"  |
| Bedroom 4          | 2.76m x 2.75m | 9'0" x 9'0"   |
| Bathroom           | 2.76m x 2.03m | 9′0″ x 6′7″   |



## Ground Floor

| Kitchen       | 3.71m x 3.30m | 12'2" x 10'10" |
|---------------|---------------|----------------|
| Family/Dining | 4.63m x 3.30m | 15'2" x 10'10" |
| Living Room   | 5.45m x 3.39m | 17′11" x 11′1" |
| Study         | 3.04m x 2.55m | 9'11" x 8'4"   |
| Utility       | 1.78m x 1.71m | 5′10″ x 5′7″   |
| Cloakroom     | 1.57m x 1.32m | 5'2" x 4'3"    |

 ${\sf Clks-Clo