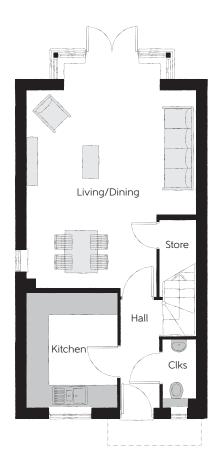

## Ground Floor

| Kitchen       | 3.169m x 2.505m | 10'5" x 8'3"  |
|---------------|-----------------|---------------|
| Living/Dining | 5.726m x 4.668m | 18'9" x 15'4" |
| Cloakroom     | 1.960m x 0.937m | 6′5″ x 3′1″   |

Clks - Cloakroom WS - Wardrobe Space (suggestion only, wardrobe not included)

## $Furniture\ arrangements\ are\ for\ illustrative\ purposes\ only.\ Items\ are\ not\ included,\ nor\ to\ scale.$

The items shown in this key may be subject to change, and positions could vary from those indicated on this floorplan. Please refer to Sales Advisor for details of your selected plot. Computer generated image shown overleaf. External finishes, landscaping and configuration may vary from plot to plot. Please refer to Sales Advisor for further details. All dimensions are approximate and should not be used for carpet sizes, appliance spaces or furniture. We operate a policy of continuous improvement and individual features such as kitchen and bathroom layouts, doors, windows, garages and elevational treatments may vary from time to time. Consequently these particulars should be treated as general guidance only and do not constitute a contract, part of a contract or a warranty. TU/CB/500/S00/S/01/D.