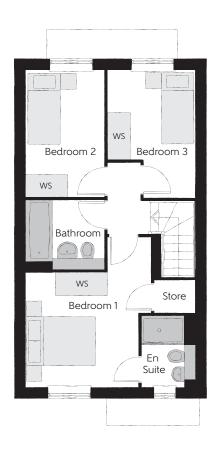

## First Floor

| Bedroom 1 En Suite 1.960m x 1.475m 6'5" x 4'10"   Bedroom 2 3.492m x 2.150m 11'5" x 7'1"   Bedroom 3 3.507m x 2.430m 11'6" x 7'11"   Bathroom 2.150m x 1.905m 7'1" x 6'3" | Bedroom 1          | 4.161m x 3.456m | 13′8″ x 11′4″ |
|---------------------------------------------------------------------------------------------------------------------------------------------------------------------------|--------------------|-----------------|---------------|
| Bedroom 3 3.507m x 2.430m 11'6" x 7'11"                                                                                                                                   | Bedroom 1 En Suite | 1.960m x 1.475m | 6′5″ x 4′10″  |
|                                                                                                                                                                           | Bedroom 2          | 3.492m x 2.150m | 11′5″ x 7′1″  |
| Bathroom 2.150m x 1.905m 7'1" x 6'3"                                                                                                                                      | Bedroom 3          | 3.507m x 2.430m | 11'6" x 7'11" |
|                                                                                                                                                                           | Bathroom           | 2.150m x 1.905m | 7′1″ x 6′3″   |

Clks - Cloakroom WS - Wardrobe Space (suggestion only, wardrobe not included)

## $Furniture\ arrangements\ are\ for\ illustrative\ purposes\ only.\ Items\ are\ not\ included,\ nor\ to\ scale.$

The items shown in this key may be subject to change, and positions could vary from those indicated on this floorplan. Please refer to Sales Advisor for details of your selected plot. Computer generated image shown overleaf. External finishes, landscaping and configuration may vary from plot to plot. Please refer to Sales Advisor for further details. All dimensions are approximate and should not be used for carpet sizes, appliance spaces or furniture. We operate a policy of continuous improvement and individual features such as kitchen and bathroom layouts, doors, windows, garages and elevational treatments may vary from time to time. Consequently these particulars should be treated as general guidance only and do not constitute a contract, part of a contract or a warranty. TU/CB/500/S00/S/01/D.