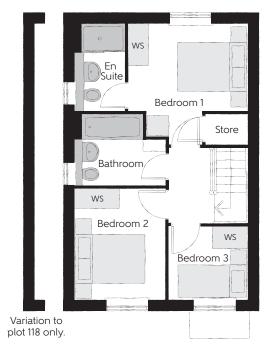

## Ground Floor

| Kitchen/Dining |
|----------------|
| Living Room    |
| Cloakroom      |

| 4.780m x 3.453m |        |  |
|-----------------|--------|--|
| (max) (i        | max)   |  |
| 5.138m x 3      | 8.900m |  |
| (max) (r        | max)   |  |
| 1.660m x 1      | .010m  |  |

 $\begin{array}{c} 15'8'' \times 11'4'' \\ {}_{(max)}'' & (max) \\ 16'10'' \times 12'10'' \\ {}_{(max)}'' & (max) \\ 5'5'' \times 3'4'' \end{array}$ 

Clks - Cloakroom WS - Wardrobe Space (suggestion only, wardrobe not included)