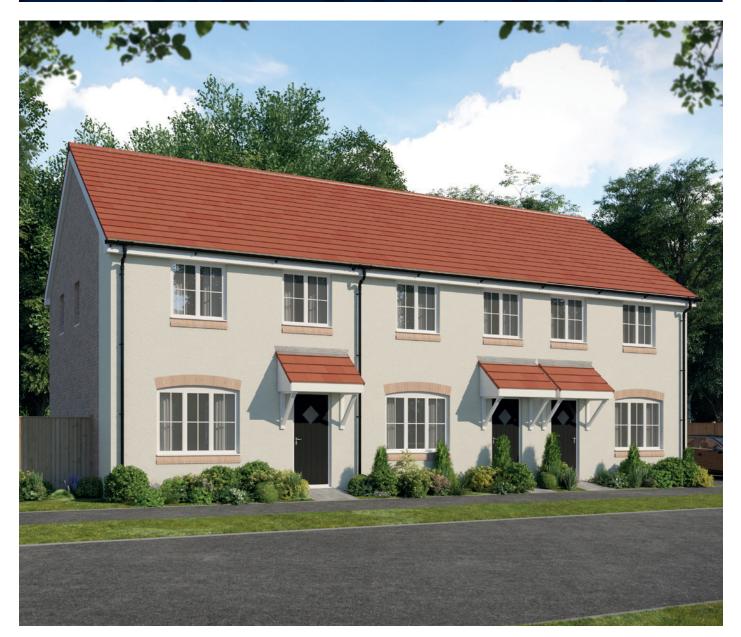

## First Floor

| Bedroom 1          | 3.359m x 3.292m | 11′0″ x 10′10″ |
|--------------------|-----------------|----------------|
| Bedroom 1 En Suite | 2.430m x 1.400m | 8'0" x 4'7"    |
| Bedroom 2          | 3.087m x 2.523m | 10'2" x 8'3"   |
| Bedroom 3          | 2.170m x 2.035m | 7′1″ x 6′8″    |
| Bathroom           | 2.523m x 1.968m | 8'3" x 6'5"    |

 $\begin{array}{c} 15'8'' \times 11'4'' \\ {}_{(max)}'' & (max) \\ 16'10'' \times 12'10'' \\ {}_{(max)}'' & (max) \\ 5'5'' \times 3'4'' \end{array}$ 

Clks - Cloakroom WS - Wardrobe Space (suggestion only, wardrobe not included)