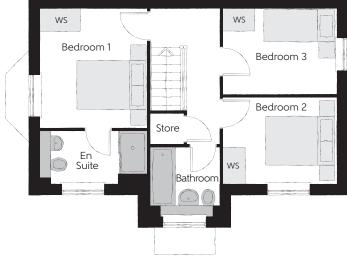

## First Floor

| Bedroom 1          | 3.302m x 2.949m | 10'10" x 9'8" |
|--------------------|-----------------|---------------|
| Bedroom 1 En Suite | 2.949m x 1.458m | 9'8" x 4'9"   |
| Bedroom 2          | 3.175m x 2.390m | 10'5" x 7'10" |
| Bedroom 3          | 3.175m x 2.370m | 10'5" x 7'9"  |
| Bathroom           | 1.923m x 1.903m | 6'4" x 6'3"   |
|                    |                 |               |

Clks - Cloakroom WS - Wardrobe Space (suggestion only, wardrobe not included)

## Furniture arrangements are for illustrative purposes only. Items are not included, nor to scale.

The items shown in this key may be subject to change, and positions could vary from those indicated on this floorplan. Please refer to Sales Advisor for details of your selected plot. Computer generated image shown overleaf. External finishes, landscaping and configuration may vary from plot to plot. Please refer to Sales Advisor for further details. All dimensions are approximate and should not be used for carpet sizes, appliance spaces or furniture. We operate a policy of continuous improvement and individual features such as kitchen and bathroom layouts, doors, windows, garages and elevational treatments may vary from time to time. Consequently these particulars should be treated as general guidance only and do not constitute a contract, part of a contract or a warranty. TH/CB/500/S00/D/01/E.