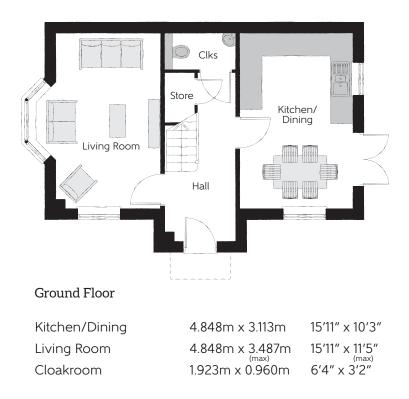

Clks - Cloakroom WS - Wardrobe Space (suggestion only, wardrobe not included)

## Furniture arrangements are for illustrative purposes only. Items are not included, nor to scale.

The items shown in this key may be subject to change, and positions could vary from those indicated on this floorplan. Please refer to Sales Advisor for details of your selected plot. Computer generated image shown overleaf. External finishes, landscaping and configuration may vary from plot to plot. Please refer to Sales Advisor for further details. All dimensions are approximate and should not be used for carpet sizes, appliance spaces or furniture. We operate a policy of continuous improvement and individual features such as kitchen and bathroom layouts, doors, windows, garages and elevational treatments may vary from time to time. Consequently these particulars should be treated as general guidance only and do not constitute a contract, part of a contract or a warranty. TH/CB/500/S00/D/01/E.