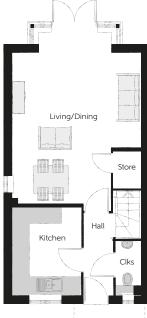

3 Bedrooms

Open-plan living and dining room

Bay window to living area

Cloakroom

En suite and wardrobe to bedroom

#### Ground Floor

 
 Kitchen
 2.49m x 3.16m

 Living/Dining
 4.64m x 6.25m (max)

 Cloakroom
 0.93m x 1.95m

| 8′2″ x 10′ | 4″ |
|------------|----|
| 15′3″ x 20 |    |
| 3′1″ x 6′5 |    |

Clks - Cloakroom W - Wardrobe WS - Wardrobe Space (suggestion only, wardrobe not included)