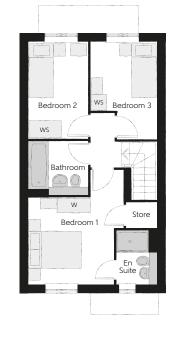

3 Bedrooms

Open-plan living and dining room

Bay window to living area

Cloakroom

En suite and wardrobe to bedroom

### First Floor

| Bedroom 1          | 3.44m x 4.16m | 11'3" x 13'8" |
|--------------------|---------------|---------------|
| Bedroom 1 En Suite | 1.46m x 1.96m | 4'9" x 6'5"   |
| Bedroom 2          | 2.15m x 3.47m | 7′1″ x 11′5″  |
| Bedroom 3          | 2.42m x 3.50m | 7'11" x 11'6" |
| Bathroom           | 2.15m x 1.92m | 7'1" x 6'3"   |
|                    |               |               |

#### Ground Floor

 
 Kitchen
 2.49m x 3.16m

 Living/Dining
 4.64m x 6.25m (max)

 Cloakroom
 0.93m x 1.95m

| 8′2″ x 10′ | 4″ |
|------------|----|
| 15′3″ x 20 |    |
| 3′1″ x 6′5 |    |

Clks - Cloakroom W - Wardrobe WS - Wardrobe Space (suggestion only, wardrobe not included)