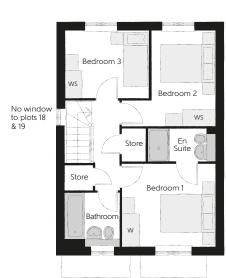

#### First Floor

| Bedroom 1          | 3.39m x 3.02m | 11'1" x 9'11" |
|--------------------|---------------|---------------|
| Bedroom 1 En Suite | 2.44m x 1.20m | 8'0" x 3'11"  |
| Bedroom 2          | 3.39m x 3.50m | 11'1" x 11'6" |
| Bedroom 3          | 3.03m x 2.46m | 9'11" x 8'1"  |
| Bathroom           | 1.95m x 1.94m | 6′5″ x 6′4″   |

 Cloakroom
  $0.95 \text{m} \times 1.96 \text{m}$   $3'1'' \times 6'5''$ 

Clks - Cloakroom W - Wardrobe WS - Wardrobe Space (suggestion only, wardrobe not included)