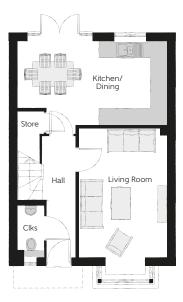

### **Ground Floor**

 Kitchen/Dining
  $5.43 \text{m} \times 3.38 \text{m}$   $17'10'' \times 11'1''$  

 Living Room
  $3.23 \text{m} \times 5.38 \text{m}$ <br/>(inc. bay)
  $10'7'' \times 17'8''$ <br/>(inc. bay)

 Cloakroom
  $0.95 \text{m} \times 1.96 \text{m}$   $3'1'' \times 6'5''$ 

Clks - Cloakroom W - Wardrobe WS - Wardrobe Space (suggestion only, wardrobe not included)