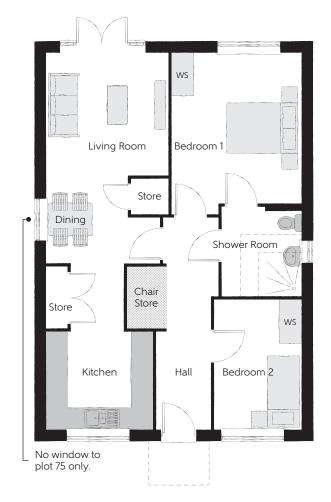

## Ground Floor

| Living/Dining | 5.85m x 3.40m | 19'2" x 11'2"  |
|---------------|---------------|----------------|
| Kitchen       | 2.89m x 2.70m | 9'6" x 8'10"   |
| Bedroom 1     | 4.19m x 3.52m | 13'9" x 11'7"  |
| Shower Room   | 2.48m x 2.20m | 8'2" x 7'3"    |
| Bedroom 2     | 3.61m x 2.42m | 11'10" x 7'11" |

Clks - Cloakroom WS - Wardrobe Space (suggestion only, wardrobe not included)

## Furniture arrangements are for illustrative purposes only. Items are not included, nor to scale.

The items shown in this key may be subject to change, and positions could vary from those indicated on this floorplan. Please refer to Sales Advisor for details of your selected plot. Computer generated image shown overleaf. External finishes, landscaping and configuration may vary from plot to plot. Please refer to Sales Advisor for further details. All dimensions are approximate and should not be used for carpet sizes, appliance spaces or furniture. We operate a policy of continuous improvement and individual features such as kitchen and bathroom layouts, doors, windows, garages and elevational treatments may vary from time to time. Consequently these particulars should be treated as general guidance only and do not constitute a contract, part of a contract or a warranty. WO/CB/215/S00/D/01/B.