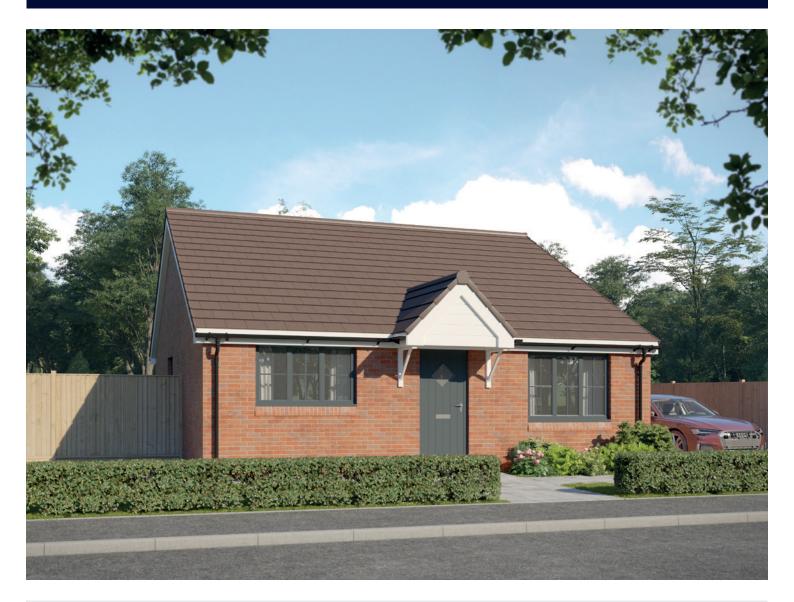

## The Woodcarver

TWO BEDROOM BUNGALOW





bellway.co.uk



## Ground Floor

| Living/Dining | 5.85m x 3.40m | 19'2" x 11'2"  |
|---------------|---------------|----------------|
| Kitchen       | 2.89m x 2.70m | 9'6" x 8'10"   |
| Bedroom 1     | 4.19m x 3.52m | 13'9" x 11'7"  |
| Shower Room   | 2.48m x 2.20m | 8'2" x 7'3"    |
| Bedroom 2     | 3.61m x 2.42m | 11'10" x 7'11" |

Clks - Cloakroom WS - Wardrobe Space (suggestion only, wardrobe not included)

## Furniture arrangements are for illustrative purposes only. Items are not included, nor to scale.

The items shown in this key may be subject to change, and positions could vary from those indicated on this floorplan. Please refer to Sales Advisor for details of your selected plot. Computer generated image shown overleaf. External finishes, landscaping and configuration m