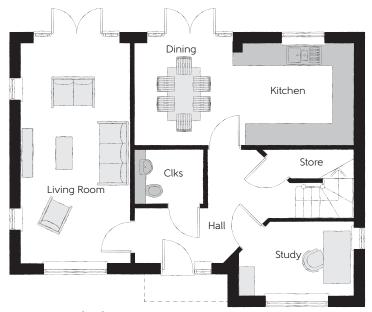

## **Ground Floor**

| Kitchen     | 3.40m x 2.87m | 11'2" x 9'5"  |
|-------------|---------------|---------------|
| Dining      | 2.87m x 2.70m | 9′5″ x 8′10″  |
| Living Room | 6.10m x 3.00m | 20'0" x 9'10" |
| Study       | 3.16m x 2.01m | 10'4" x 6'7"  |
| Cloakroom   | 1.89m x 1.48m | 6'2" x 4'10"  |

Clks - Cloakroom WS - Wardrobe Space (suggestion only, wardrobe not included) ---- - Reduced Head Height

## $Furniture\ arrangements\ are\ for\ illustrative\ purposes\ only.\ Items\ are\ not\ included,\ nor\ to\ scale.$

The items shown in this key may be subject to change, and positions could vary from those indicated on this floorplan. Please refer to Sales Advisor for details of your selected plot. Computer generated image shown overleaf. External finishes, landscaping and configuration may vary from plot to plot. Please refer to Sales Advisor for further details. All dimensions are approximate and should not be used for carpet sizes, appliance spaces or furniture. We operate a policy of continuous improvement and individual features such as kitchen and bathroom layouts, doors, windows, garages and elevational treatments may vary from time to time. Consequently these particulars should be treated as general guidance only and do not constitute a contract, part of a contract or a warranty. SR/CB/215/S00/S/01/D.