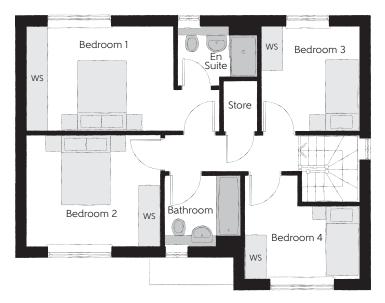

## First Floor

| Bedroom 1          | 5.37m x 2.92m | 17'7" x 9'7"  |
|--------------------|---------------|---------------|
| Bedroom 1 En Suite | 2.25m x 1.64m | 7′5″ x 5′5″   |
| Bedroom 2          | 3.70m x 3.08m | 12'2" x 10'1" |
| Bedroom 3          | 2.92m x 2.71m | 9'7" x 8'11"  |
| Bedroom 4          | 3.12m x 2.88m | 10'3" x 9'5"  |
| Bathroom           | 2.19m x 1.98m | 7'2" x 6'6"   |

Clks - Cloakroom WS - Wardrobe Space (suggestion only, wardrobe not included) ---- - Reduced Head Height

## $Furniture\ arrangements\ are\ for\ illustrative\ purposes\ only.\ Items\ are\ not\ included,\ nor\ to\ scale.$

The items shown in this key may be subject to change, and positions could vary from those indicated on this floorplan. Please refer to Sales Advisor for details of your selected plot. Computer generated image shown overleaf. External finishes, landscaping and configuration may vary from plot to plot. Please refer to Sales Advisor for further details. All dimensions are approximate and should not be used for carpet sizes, appliance spaces or furniture. We operate a policy of continuous improvement and individual features such as kitchen and bathroom layouts, doors, windows, garages and elevational treatments may vary from time to time. Consequently these particulars should be treated as general guidance only and do not constitute a contract, part of a contract or a warranty. SR/CB/215/S00/S/01/D.