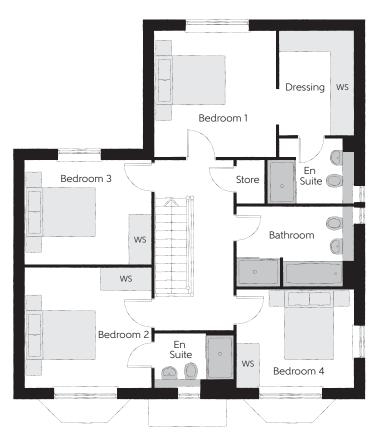

#### First Floor

| Bedroom 1          | 3.50m x 3.43m | 11′6″ x 11′3″  |
|--------------------|---------------|----------------|
| Dressing           | 2.91m x 2.01m | 9′7″ x 6′7″    |
| Bedroom 1 En Suite | 2.36m x 1.91m | 7′9″ x 6′3″    |
| Bedroom 2          | 3.51m x 3.31m | 11'6" x 10'10" |
| Bedroom 2 En Suite | 2.24m x 1.40m | 7'4" x 4'7"    |
| Bedroom 3          | 3.51m x 2.91m | 11'6" x 9'7"   |
| Bedroom 4          | 3.20m x 2.73m | 10'6" x 8'11"  |
| Bathroom           | 3.20m x 2.10m | 10'6" x 6'11"  |

Clks - Cloakroom WS - Wardrobe Space (suggestion only, wardrobe not included)