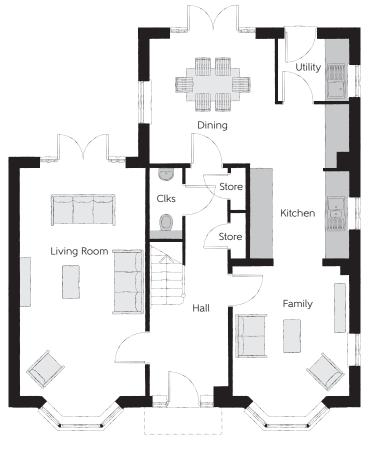

### Ground Floor

| Kitchen     | 4.38m x 2.72m | 14'4" x 8'11" |
|-------------|---------------|---------------|
| Dining      | 3.52m x 3.45m | 11′7″ x 11′4″ |
| Family      | 3.59m x 3.21m | 11′9″ x 10′6″ |
| Living Room | 6.31m x 3.45m | 20'8" x 11'4" |
| Utility     | 1.91m x 1.71m | 6′3″ x 5′7″   |
| Cloakroom   | 1.94m x 0.90m | 6'4" x 3'0"   |
|             |               |               |

Clks - Cloakroom WS - Wardrobe Space (suggestion only, wardrobe not included)