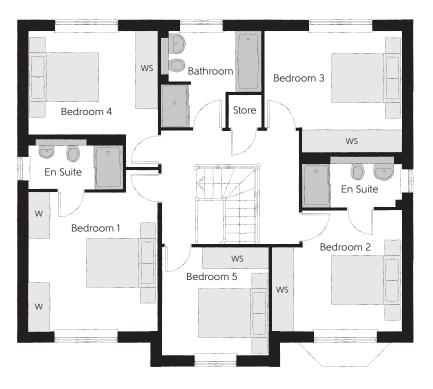

## First Floor

| Bedroom 1             | 4.46m x 3.63m | 14'8" x 11'11" |
|-----------------------|---------------|----------------|
| Bedroom 1<br>En Suite | 2.59m x 1.41m | 8'6" x 4'8"    |
| Bedroom 2             | 3.63m x 3.35m | 11'11" x 11'0" |
| Bedroom 2<br>En Suite | 2.76m x 1.41m | 9′1″ x 4′8″    |
| Bedroom 3             | 3.80m x 3.39m | 12'3" x 11'2"  |
| Bedroom 4             | 3.79m x 3.63m | 12'5" x 11'11" |
| Bedroom 5             | 2.99m x 2.94m | 9′10″ x 9′8″   |
| Bathroom              | 2.76m x 2.68m | 9'2" x 8'10"   |
|                       |               |                |

Clks - Cloakroom WS - Wardrobe Space (suggestion only, wardrobe not included) W - Fitted Wardrobe ---- - Reduced Head Height

## Furniture arrangements are for illustrative purposes only. Items are not included, nor to scale.

The items shown in this key may be subject to change, and positions could vary from those indicated on this floorplan. Please refer to Sales Advisor for details of your selected plot. Computer generated image shown overleaf. External finishes, landscaping and configuration may vary from plot to plot. Please refer to Sales Advisor for further details. All dimensions are approximate and should not be used for carpet sizes, appliance spaces or furniture. We operate a policy of continuous improvement and individual features such as kitchen and bathroom layouts, doors, windows, garages and elevational treatments may vary from time to time. Consequently these particulars should be treated as general guidance only and do not constitute a contract, part of a contract or a warranty. WA/CB/425/S00/D/01/D.