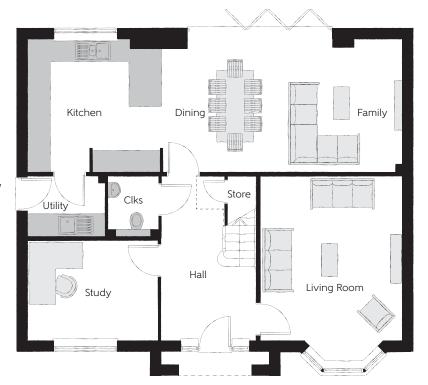

## **Ground Floor**

Kitchen 3.70m x 3.65m 12'2" x 12'0" Family/ 21′10" × 12′0" 6.65m x 3.66m Dining Living Room 4.54m x 3.90m 14'11" x 12'10" Study 3.56m x 2.74m 11'9" x 9'1" Utility 2.10m x 1.65m 6′11" x 5′5"  $5'5'' \times 4'6''$ Cloakroom 1.65m x 1.37m

Clks - Cloakroom WS - Wardrobe Space (suggestion only, wardrobe not included) W - Fitted Wardrobe ---- - Reduced Head Height

## Furniture arrangements are for illustrative purposes only. Items are not included, nor to scale.

The items shown in this key may be subject to change, and positions could vary from those indicated on this floorplan. Please refer to Sales Advisor for details of your selected plot. Computer generated image shown overleaf. External finishes, landscaping and configuration may vary from plot to plot. Please refer to Sales Advisor for further details. All dimensions are approximate and should not be used for carpet sizes, appliance spaces or furniture. We operate a policy of continuous improvement and individual features such as kitchen and bathroom layouts, doors, windows, garages and elevational treatments may vary from time to time. Consequently these particulars should be treated as general guidance only and do not constitute a contract, part of a contract or a warranty. WA/CB/425/S00/D/01/D.