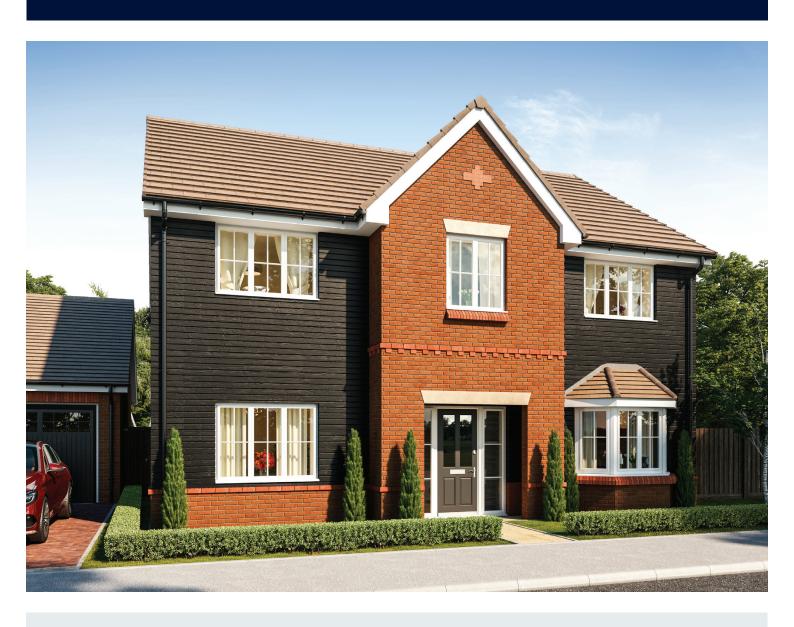

## The Watchmaker

FIVE BEDROOM HOME







## First Floor

| Bedroom 1             | 4.46m x 3.63m | 14'8" x 11'11" |
|-----------------------|---------------|----------------|
| Bedroom 1<br>En Suite | 2.59m x 1.41m | 8'6" x 4'8"    |
| Bedroom 2             | 3.63m x 3.35m | 11'11" x 11'0" |
| Bedroom 2<br>En Suite | 2.76m x 1.41m | 9′1″ x 4′8″    |
| Bedroom 3             | 3.80m x 3.39m | 12'3" x 11'2"  |
| Bedroom 4             | 3.79m x 3.63m | 12'5" x 11'11" |
| Bedroom 5             | 2.99m x 2.94m | 9′10″ x 9′8″   |
| Bathroom              | 2.76m x 2.68m | 9'2" x 8'10"   |
|                       |               |                |

## **Ground Floor**

Kitchen 3.70m x 3.65m 12'2" x 12'0" Family/ 21′10" × 12′0" 6.65m x 3.66m Dining Living Room 4.54m x 3.90m 14'11" x 12'10" Study 3.56m x 2.74m 11'9" x 9'1" Utility 2.1