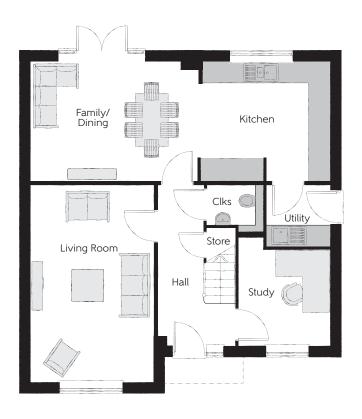

## Ground Floor

| Kitchen       | 3.57m x 3.30m | $11'9'' \times 10'10''$ |
|---------------|---------------|-------------------------|
| Family/Dining | 4.63m x 3.30m | 15'2" x 10'10"          |
| Living Room   | 5.45m x 3.39m | 17′11" x 11′1"          |
| Study         | 3.04m x 2.55m | 10'11" x 8'4"           |
| Utility       | 1.78m x 1.71m | 5′10″ x 5′7″            |
| Cloakroom     | 1.57m x 1.32m | 5'2" x 4'3"             |

Clks - Cloakroom WS - Wardrobe Space (suggestion only, wardrobe not included)