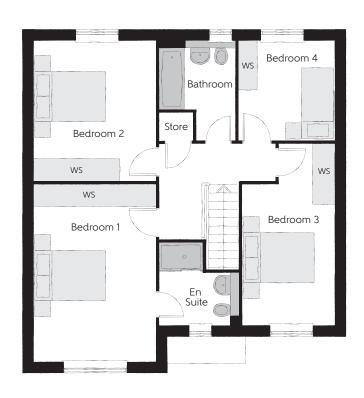

## First Floor

| Bedroom 1          | 4.92m x 3.39m | 16'2" x 11'1" |
|--------------------|---------------|---------------|
| Bedroom 1 En Suite | 2.27m x 2.23m | 7′5″ x 7′3″   |
| Bedroom 2          | 3.89m x 3.39m | 12'9" x 11'1" |
| Bedroom 3          | 5.04m x 2.55m | 16'6" x 8'4"  |
| Bedroom 4          | 2.76m x 2.75m | 9'0" x 9'0"   |
| Bathroom           | 2.76m x 2.03m | 9'0" x 6'7"   |

Clks - Cloakroom WS - Wardrobe Space (suggestion only, wardrobe not included)