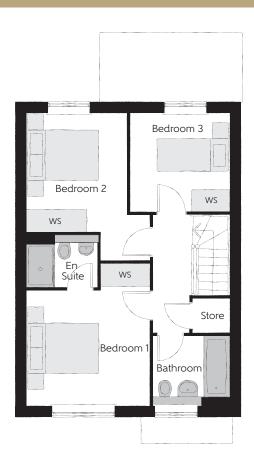

## First Floor

| Bedroom 1          | 3.93m x 3.44m | 12'11" x 11'3" |
|--------------------|---------------|----------------|
| Bedroom 1 En Suite | 1.98m x 1.46m | 6'6" x 4'9"    |
| Bedroom 2          | 4.60m x 3.44m | 15'1" x 11'3"  |
| Bedroom 3          | 2.74m x 2.74m | 9'0" x 9'0"    |
| Bathroom           | 2.11m x 1.91m | 6′11″ x 6′3″   |

Clks - Cloakroom WS - Wardrobe Space (suggestion only, wardrobe not included)