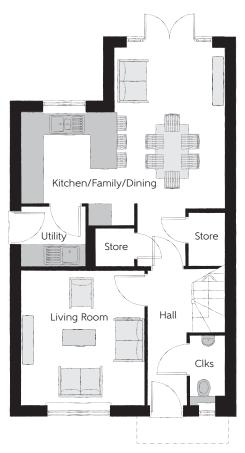

## **Ground Floor**

| Kitchen/Family/Dining | 5.64m x 4.48m | 18'6" x 14'8" |
|-----------------------|---------------|---------------|
| Living Room           | 3.71m x 3.42m | 12'2" x 11'3" |
| Utility               | 1.78m x 1.66m | 5′10" × 5′5"  |
| Cloakroom             | 1.91m x 0.96m | 6'3" x 3'2"   |

Clks - Cloakroom WS - Wardrobe Space (suggestion only, wardrobe not included)