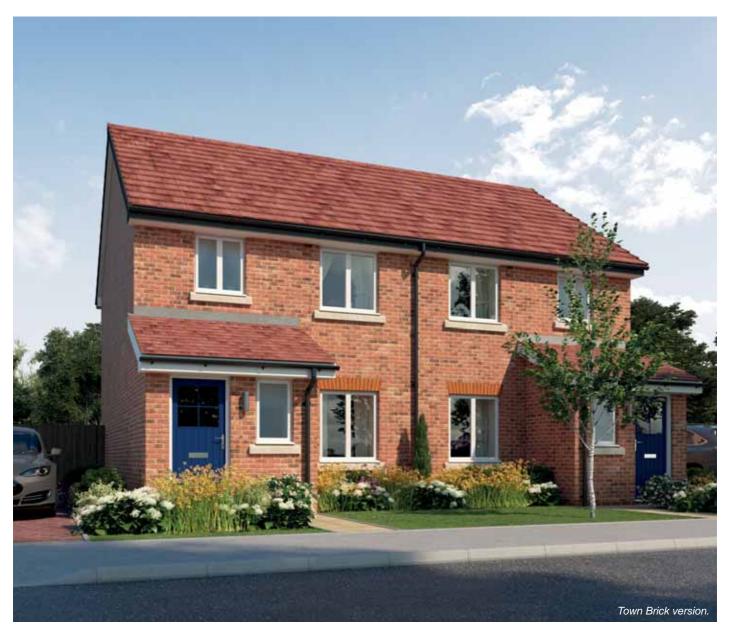

## The Shoemaker

Three bedroom home









## First Floor

| Bedroom 1 | 3.988m x 2.477m | 13′1" x 8′2" |
|-----------|-----------------|--------------|
| Bedroom 2 | 2.910m x 2.477m | 9'7" x 8'2"  |
| Bedroom 3 | 2.512m x 2.103m | 8′3″ x 6′11″ |
| Bathroom  | 2.103m x 1.905m | 6′11″ x 6′3″ |



## Ground Floor

| Kitchen/Dining | 4.668m x 2.450m | 15'4" x 8'0"   |
|----------------|-----------------|----------------|
| Living Room    | 4.385m x 3.617m | 14′5″ x 11′10″ |
| Cloakroom      | 1.838m x 0.985m | 6'0" x 3'3"    |

Clks - Cloakroom WS - Wardrobe Space (suggestion only, wardrobe not included)

## $Furniture\ arrangements\ are\ for\ illustrative\ purposes\ only.\ Items\ are\ not\ included,\ nor\ to\ scale.$

The items shown in this key may be subject to change, and positions could vary from those indicated on this flo