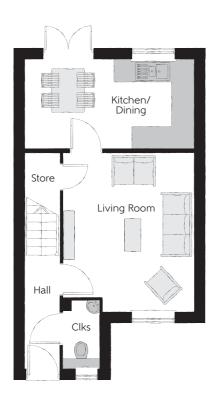

## Ground Floor

| Kitchen/Dining | 4.668m x 2.450m | 15'4" x 8'0"   |
|----------------|-----------------|----------------|
| Living Room    | 4.385m x 3.617m | 14′5″ x 11′10″ |
| Cloakroom      | 1.838m x 0.985m | 6'0" x 3'3"    |

Clks - Cloakroom WS - Wardrobe Space (suggestion only, wardrobe not included)

## $Furniture\ arrangements\ are\ for\ illustrative\ purposes\ only.\ Items\ are\ not\ included,\ nor\ to\ scale.$

The items shown in this key may be subject to change, and positions could vary from those indicated on this floorplan. Please refer to Sales Advisor for details of your selected plot. Computer generated image shown overleaf. External finishes, landscaping and configuration may vary from plot to plot. Please refer to Sales Advisor for further details. All dimensions are approximate and should not be used for carpet sizes, appliance spaces or furniture. We operate a policy of continuous improvement and individual features such as kitchen and bathroom layouts, doors, windows, garages and elevational treatments may vary from time to time. Consequently these particulars should be treated as general guidance only and do not constitute a contract, part of a contract or a warranty. SH/CB/500/S00/S/02/B.