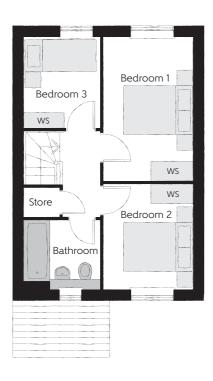

## First Floor

| Bedroom 1 | 3.988m x 2.477m | 13′1" x 8′2" |
|-----------|-----------------|--------------|
| Bedroom 2 | 2.910m x 2.477m | 9'7" x 8'2"  |
| Bedroom 3 | 2.512m x 2.103m | 8′3″ x 6′11″ |
| Bathroom  | 2.103m x 1.905m | 6′11″ x 6′3″ |

Clks - Cloakroom WS - Wardrobe Space (suggestion only, wardrobe not included)

## $Furniture\ arrangements\ are\ for\ illustrative\ purposes\ only.\ Items\ are\ not\ included,\ nor\ to\ scale.$

The items shown in this key may be subject to change, and positions could vary from those indicated on this floorplan. Please refer to Sales Advisor for details of your selected plot. Computer generated image shown overleaf. External finishes, landscaping and configuration may vary from plot to plot. Please refer to Sales Advisor for further details. All dimensions are approximate and should not be used for carpet sizes, appliance spaces or furniture. We operate a policy of continuous improvement and individual features such as kitchen and bathroom layouts, doors, windows, garages and elevational treatments may vary from time to time. Consequently these particulars should be treated as general guidance only and do not constitute a contract, part of a contract or a warranty. SH/CB/500/S00/S/02/B.