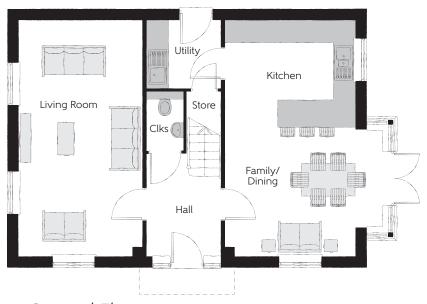

## **Ground Floor**

| Kitchen       | 3.60m x 3.04m | 11'10" x 10'0" |
|---------------|---------------|----------------|
| Family/Dining | 4.39m x 3.50m | 14'5" x 11'6"  |
| Living Room   | 6.54m x 3.42m | 21′5″ x 11′3″  |
| Utility       | 2.03m x 1.87m | 6'8" x 6'2"    |
| Cloakroom     | 1.65m x 1.02m | 5′5" x 3′4"    |

Clks - Cloakroom WS - Wardrobe Space (suggestion only, wardrobe not included)

## $Furniture\ arrangements\ are\ for\ illustrative\ purposes\ only.\ Items\ are\ not\ included,\ nor\ to\ scale.$

The items shown in this key may be subject to change, and positions could vary from those indicated on this floorplan. Please refer to Sales Advisor for details of your selected plot. Computer generated image shown overleaf. External finishes, landscaping and configuration may vary from plot to plot. Please refer to Sales Advisor for further details. All dimensions are approximate and should not be used for carpet sizes, appliance spaces or furniture. We operate a policy of continuous improvement and individual features such as kitchen and bathroom layouts, doors, windows, garages and elevational treatments may vary from time to time. Consequently these particulars should be treated as general guidance only and do not constitute a contract, part of a contract or a warranty. BO/CB/500/S00/D0/1/C.