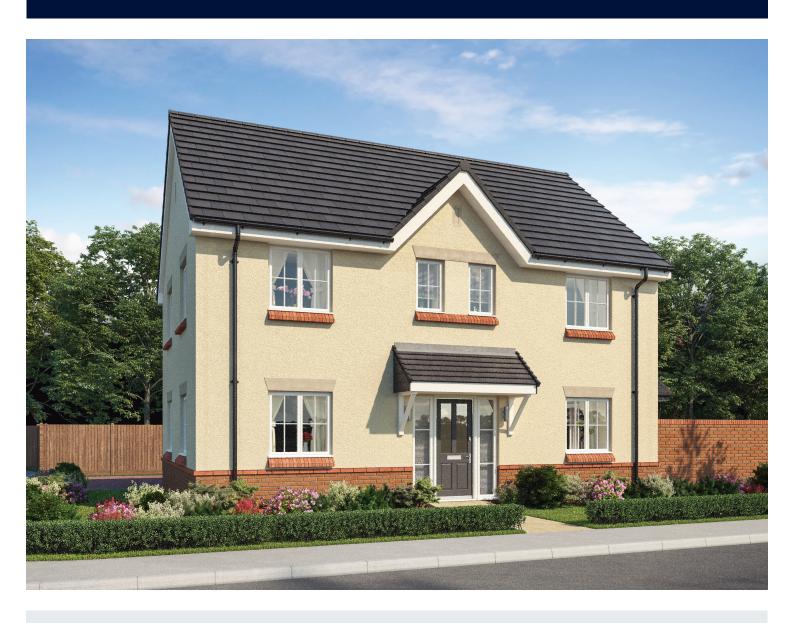

## The Bowyer

FOUR BEDROOM HOME







## First Floor

| Bedroom 1          | 4.29m x 3.66m | 14'1" x 12'0" |
|--------------------|---------------|---------------|
| Bedroom 1 En Suite | 2.25m x 1.44m | 7′5″ x 4′9″   |
| Bedroom 2          | 3.53m x 3.27m | 11'7" x 10'9" |
| Bedroom 3          | 3.53m x 3.18m | 11'7" x 10'5" |
| Bedroom 4          | 2.93m x 2.58m | 9′7″ x 8′6″   |
| Bathroom           | 2.35m x 2.25m | 7′9″ x 7′5″   |



## **Ground Floor**

| Kitchen       | 3.60m x 3.04m | 11'10" x 10'0" |
|---------------|---------------|----------------|
| Family/Dining | 4.39m x 3.50m | 14'5" x 11'6"  |
| Living Room   | 6.54m x 3.42m | 21′5″ x 11′3″  |
| Utility       | 2.03m x 1.87m | 6'8" x 6'2"    |
| Cloakroom     | 1.65m x 1.02m | 5′5" x 3′4"    |

Clks - Cloakroom WS - Wardrobe Space (suggestion only, wardrob