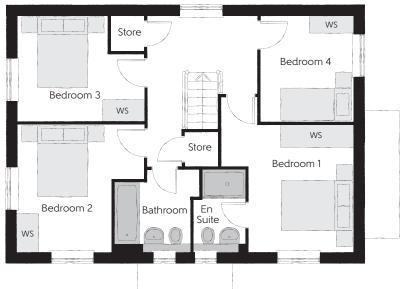

## First Floor

| Bedroom 1          | 4.29m x 3.66m | 14'1" x 12'0" |
|--------------------|---------------|---------------|
| Bedroom 1 En Suite | 2.25m x 1.44m | 7′5″ x 4′9″   |
| Bedroom 2          | 3.53m x 3.27m | 11'7" x 10'9" |
| Bedroom 3          | 3.53m x 3.18m | 11'7" x 10'5" |
| Bedroom 4          | 2.93m x 2.58m | 9′7″ x 8′6″   |
| Bathroom           | 2.35m x 2.25m | 7′9″ x 7′5″   |

Clks - Cloakroom WS - Wardrobe Space (suggestion only, wardrobe not included)

## $Furniture\ arrangements\ are\ for\ illustrative\ purposes\ only.\ Items\ are\ not\ included,\ nor\ to\ scale.$

The items shown in this key may be subject to change, and positions could vary from those indicated on this floorplan. Please refer to Sales Advisor for details of your selected plot. Computer generated image shown overleaf. External finishes, landscaping and configuration may vary from plot to plot. Please refer to Sales Advisor for further details. All dimensions are approximate and should not be used for carpet sizes, appliance spaces or furniture. We operate a policy of continuous improvement and individual features such as kitchen and bathroom layouts, doors, windows, garages and elevational treatments may vary from time to time. Consequently these particulars should be treated as general guidance only and do not constitute a contract, part of a contract or a warranty. BO/CB/500/S00/D0/1/C.