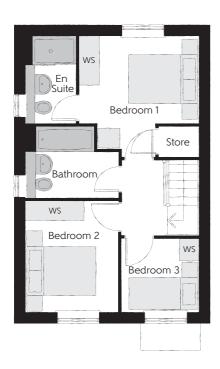

## First Floor

| Bedroom 1          | 3.29m x 3.34m | 10′10″ x 11′0″ |
|--------------------|---------------|----------------|
| Bedroom 1 En Suite | 1.40m x 2.43m | 4'7" x 8'0"    |
| Bedroom 2          | 2.52m x 3.09m | 8'3" x 10'2"   |
| Bedroom 3          | 2.17m x 2.04m | 7′1″ x 6′8″    |
| Bathroom           | 2.52m x 1.97m | 8'3" x 6'5"    |

Clks - Cloakroom WS - Wardrobe Space (suggestion only, wardrobe not included)

## $Furniture\ arrangements\ are\ for\ illustrative\ purposes\ only.\ Items\ are\ not\ included,\ nor\ to\ scale.$

The items shown in this key may be subject to change, and positions could vary from those indicated on this floorplan. Please refer to Sales Advisor for details of your selected plot. Computer generated image shown overleaf. External finishes, landscaping and configuration may vary from plot to plot. Please refer to Sales Advisor for further details. All dimensions are approximate and should not be used for carpet sizes, appliance spaces or furniture. We operate a policy of continuous improvement and individual features such as kitchen and bathroom layouts, doors, windows, garages and elevational treatments may vary from time to time. Consequently these particulars should be treated as general guidance only and do not constitute a contract, part of a contract or a warranty. TA/CB/500/S00/S01/L.