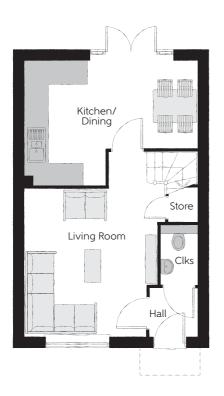

## Ground Floor

| Kitchen/Dining | 4.78m x 3.45m | 15'8" x 11'4"  |
|----------------|---------------|----------------|
| Living Room    | 3.68m x 5.14m | 12'1" x 16'10" |
| Cloakroom      | 1.01m x 1.66m | 3'4" x 5'5"    |

Clks - Cloakroom WS - Wardrobe Space (suggestion only, wardrobe not included)

## $Furniture\ arrangements\ are\ for\ illustrative\ purposes\ only.\ Items\ are\ not\ included,\ nor\ to\ scale.$

The items shown in this key may be subject to change, and positions could vary from those indicated on this floorplan. Please refer to Sales Advisor for details of your selected plot. Computer generated image shown overleaf. External finishes, landscaping and configuration may vary from plot to plot. Please refer to Sales Advisor for further details. All dimensions are approximate and should not be used for carpet sizes, appliance spaces or furniture. We operate a policy of continuous improvement and individual features such as kitchen and bathroom layouts, doors, windows, garages and elevational treatments may vary from time to time. Consequently these particulars should be treated as general guidance only and do not constitute a contract, part of a contract or a warranty. TA/CB/500/S00/S01/L.