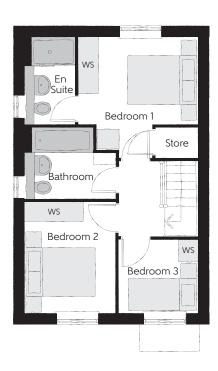

## First Floor

| Bedroom 1          | 3.36m x 3.29m | 11'0" x 10'10" |
|--------------------|---------------|----------------|
| Bedroom 1 En Suite | 2.43m x 1.40m | 8'0" x 4'7"    |
| Bedroom 2          | 3.09m x 2.52m | 10'2" x 8'3"   |
| Bedroom 3          | 2.17m x 2.04m | 7′1″ x 6′8″    |
| Bathroom           | 2.52m x 1.97m | 8'3" x 6'5"    |

Clks - Cloakroom WS - Wardrobe Space (suggestion only, wardrobe not included)

## $Furniture\ arrangements\ are\ for\ illustrative\ purposes\ only.\ Items\ are\ not\ included,\ nor\ to\ scale.$

The items shown in this key may be subject to change, and positions could vary from those indicated on this floorplan. Please refer to Sales Advisor for details of your selected plot. Computer generated image shown overleaf. External finishes, landscaping and configuration may vary from plot to plot. Please refer to Sales Advisor for further details. All dimensions are approximate and should not be used for carpet sizes, appliance spaces or furniture. We operate a policy of continuous improvement and individual features such as kitchen and bathroom layouts, doors, windows, garages and elevational treatments may vary from time to time. Consequently these particulars should be treated as general guidance only and do not constitute a contract, part of a contract or a warranty. TA/CB/210/S00/T/01/C.