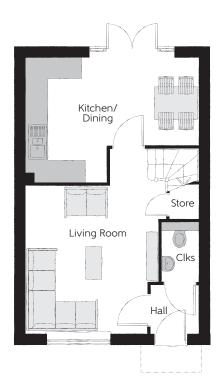

## **Ground Floor**

| Kitchen/Dining |
|----------------|
| Living Room    |
| Cloakroom      |

4.78m x 3.45m (max) x (max) 5.14m x 3.90m (max) (max) 1.66m x 1.01m 15'8" x 11'4" (max) 16'10" x 12'10" (max) (max) 5'5" x 3'4"

Clks - Cloakroom WS - Wardrobe Space (suggestion only, wardrobe not included)

## $Furniture\ arrangements\ are\ for\ illustrative\ purposes\ only.\ Items\ are\ not\ included,\ nor\ to\ scale.$

The items shown in this key may be subject to change, and positions could vary from those indicated on this floorplan. Please refer to Sales Advisor for details of your selected plot. Computer generated image shown overleaf. External finishes, landscaping and configuration may vary from plot to plot. Please refer to Sales Advisor for further details. All dimensions are approximate and should not be used for carpet sizes, appliance spaces or furniture. We operate a policy of continuous improvement and individual features such as kitchen and bathroom layouts, doors, windows, garages and elevational treatments may vary from time to time. Consequently these particulars should be treated as general guidance only and do not constitute a contract, part of a contract or a warranty. TA/CB/210/S00/T/01/C.