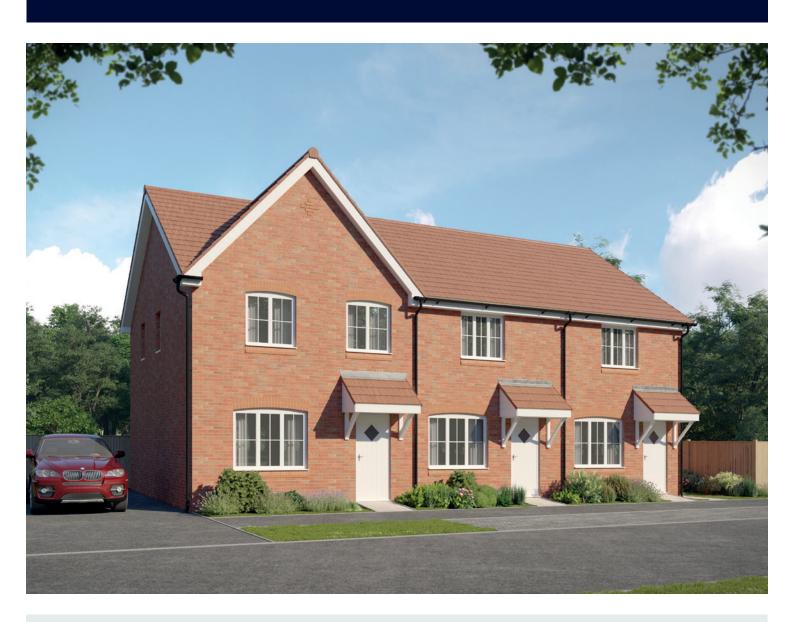

## The Tailor

THREE BEDROOM HOME







## First Floor

| Bedroom 1          | 3.36m x 3.29m | 11'0" x 10'10" |
|--------------------|---------------|----------------|
| Bedroom 1 En Suite | 2.43m x 1.40m | 8'0" x 4'7"    |
| Bedroom 2          | 3.09m x 2.52m | 10'2" x 8'3"   |
| Bedroom 3          | 2.17m x 2.04m | 7′1″ x 6′8″    |
| Bathroom           | 2.52m x 1.97m | 8'3" x 6'5"    |



## **Ground Floor**

| Kitchen/Dining |
|----------------|
| Living Room    |
| Cloakroom      |

4.78m x 3.45m (max) x (max) 5.14m x 3.90m (max) (max) 1.66m x 1.01m 15'8" x 11'4" (max) 16'10" x 12'10" (max) (max) 5'5" x 3'4"

Clks - Cloakroom WS - Wardrobe Space (suggestion only, wardrobe not included)

## $Furniture\ arrangements\ are\ for\ illustrative\ purposes\ only.\ Items\ are\ not\ included,\ nor\ to\ scale.$

The items shown i