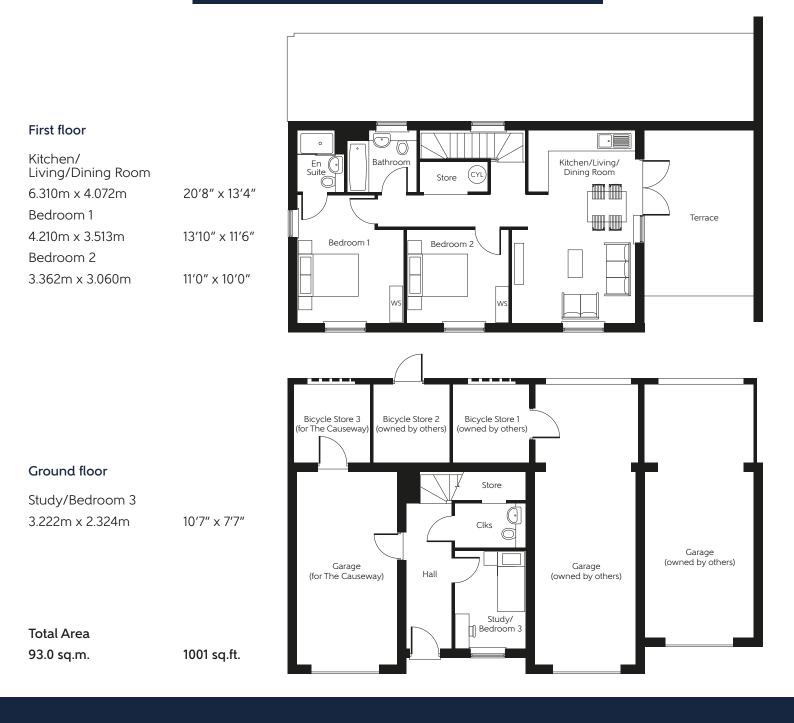

Brought to you by

PLOTS 52, 104, 136 & 155

Clks - Cloakroom (CYL) - Hot water Cylinder WS - Wardrobe Space (suggestion only, wardrobe not included)