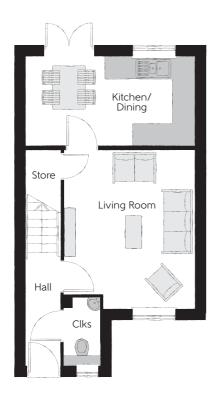

## Ground Floor

| Kitchen/Dining | 4.67m x 2.45m | 15′4″ x 8′0″   |
|----------------|---------------|----------------|
| Living Room    | 3.62m x 4.39m | 11'10" x 14'5" |
| Cloakroom      | 0.98m x 1.84m | 3′3″ x 6′0″    |

Clks - Cloakroom WS - Wardrobe Space (suggestion only, wardrobe not included)

## $Furniture\ arrangements\ are\ for\ illustrative\ purposes\ only.\ Items\ are\ not\ included,\ nor\ to\ scale.$

The items shown in this key may be subject to change, and positions could vary from those indicated on this floorplan. Please refer to Sales Advisor for details of your selected plot. Computer generated image shown overleaf. External finishes, landscaping and configuration may vary from plot to plot. Please refer to Sales Advisor for further details. All dimensions are approximate and should not be used for carpet sizes, appliance spaces or furniture. We operate a policy of continuous improvement and individual features such as kitchen and bathroom layouts, doors, windows, garages and elevational treatments may vary from time to time. Consequently these particulars should be treated as general guidance only and do not constitute a contract, part of a contract or a warranty. SH/CB/500/S00/S02/L.