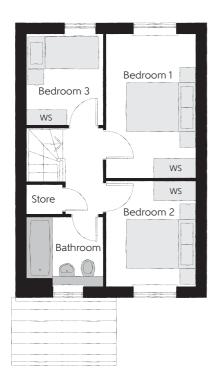

## First Floor

| Bedroom 1 | 2.48m x 3.99m | 8'2" x 13'1" |
|-----------|---------------|--------------|
| Bedroom 2 | 2.48m x 2.91m | 8'2" x 9'7"  |
| Bedroom 3 | 2.10m x 2.51m | 6′11″ x 8′3″ |
| Bathroom  | 2.10m x 1.91m | 6′11″ x 6′3″ |

Clks - Cloakroom WS - Wardrobe Space (suggestion only, wardrobe not included)

## $Furniture\ arrangements\ are\ for\ illustrative\ purposes\ only.\ Items\ are\ not\ included,\ nor\ to\ scale.$

The items shown in this key may be subject to change, and positions could vary from those indicated on this floorplan. Please refer to Sales Advisor for details of your selected plot. Computer generated image shown overleaf. External finishes, landscaping and configuration may vary from plot to plot. Please refer to Sales Advisor for further details. All dimensions are approximate and should not be used for carpet sizes, appliance spaces or furniture. We operate a policy of continuous improvement and individual features such as kitchen and bathroom layouts, doors, windows, garages and elevational treatments may vary from time to time. Consequently these particulars should be treated as general guidance only and do not constitute a contract, part of a contract or a warranty. SH/CB/500/S00/S02/L.