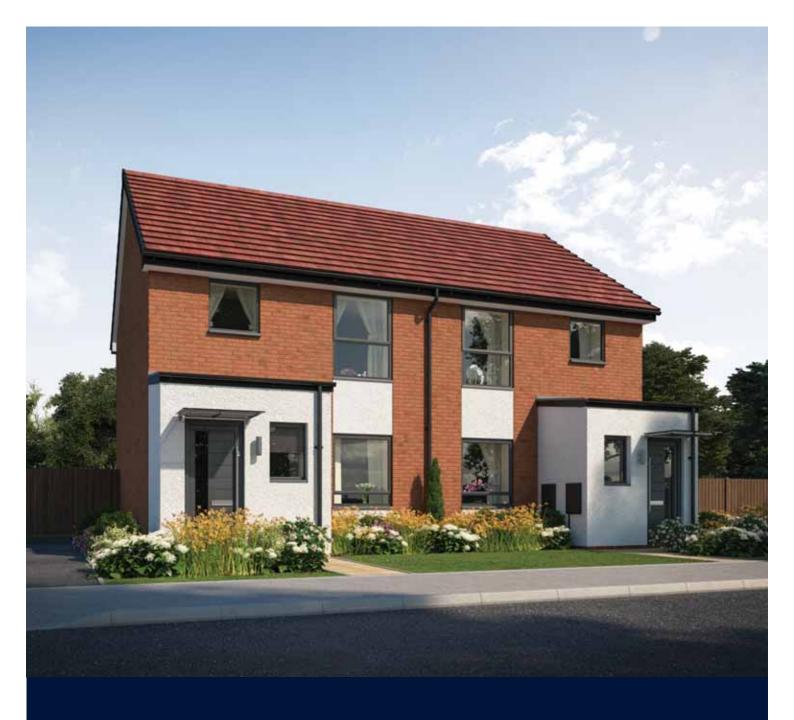

## The Shoemaker

THREE BEDROOM HOME







## First Floor

| Bedroom 1 | 2.48m x 3.99m | 8'2" x 13'1" |
|-----------|---------------|--------------|
| Bedroom 2 | 2.48m x 2.91m | 8'2" x 9'7"  |
| Bedroom 3 | 2.10m x 2.51m | 6′11″ x 8′3″ |
| Bathroom  | 2.10m x 1.91m | 6′11″ x 6′3″ |



## Ground Floor

| Kitchen/Dining | 4.67m x 2.45m | 15′4″ x 8′0″   |
|----------------|---------------|----------------|
| Living Room    | 3.62m x 4.39m | 11'10" x 14'5" |
| Cloakroom      | 0.98m x 1.84m | 3′3″ x 6′0″    |

Clks - Cloakroom WS - Wardrobe Space (suggestion only, wardrobe not included)

## $Furniture\ arrangements\ are\ for\ illustrative\ purposes\ only.\ Items\ are\ not\ included,\ nor\ to\ scale.$

The items shown in this key may be subject to change, and positions could vary from those