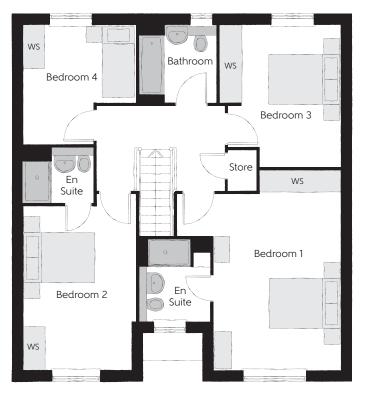

## Ground Floor

| itchen       | 3.648m x 2.915m | 12'0" x 9'7"   |
|--------------|-----------------|----------------|
| amily/Dining | 5.138m x 3.280m | 16'10" x 10'9" |
| ving Room    | 4.382m x 3.498m | 14′5″ x 11′6″  |
| tility       | 2.037m x 1.906m | 6'8" x 6'3"    |
| loakroom     | 2.037m x 1.504m | 6′8″ x 4′11″   |
| arage        | 6.108m x 3.065m | 20'0" x 10'1"  |

Clks - Cloakroom WS - Wardrobe Space (suggestion only, wardrobe not included)