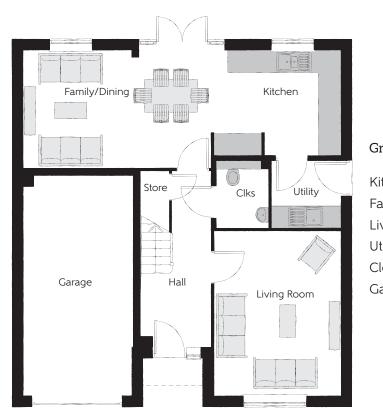

## Furniture arrangements are for illustrative purposes only. Items are not included, nor to scale.

The items shown in this key may be subject to change, and positions could vary from those indicated on this floorplan. Please refer to Sales Advisor for details of your selected plot. Computer generated image shown overleaf. External finishes, landscaping and configuration may vary from plot to plot. Please refer to Sales Advisor for further details. All dimensions are approximate and should not be used for carpet sizes, appliance spaces or furniture. We operate a policy of continuous improvement and individual features such as kitchen and bathroom layouts, doors, windows, garages and elevational treatments may vary from time to time. Consequently these particulars should be treated as general guidance only and do not constitute a contract, part of a contract or a warranty. LO/CB/105/S00/D/01/A.