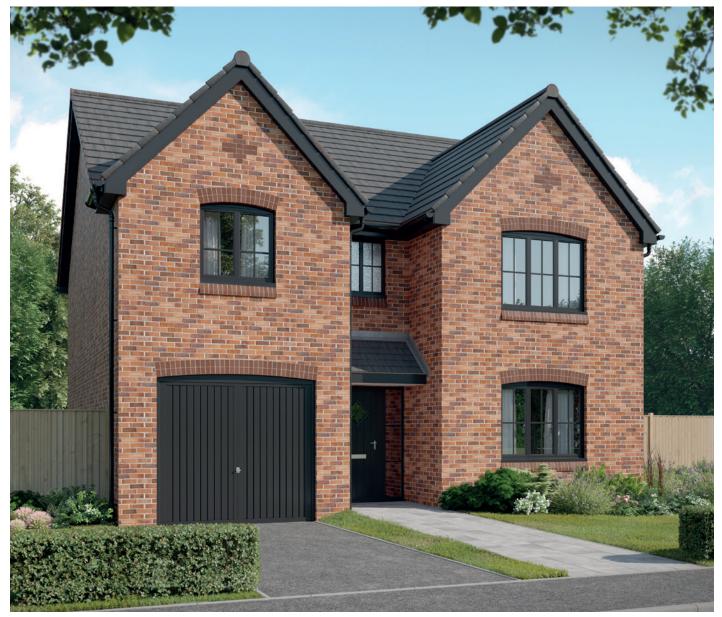

## First Floor

Bedroom 1 Bedroom 1 En Suite Bedroom 2 Bedroom 2 En Suite Bedroom 3 Bedroom 4 Bathroom 5.463m x 4.520m (max) 2.259m x 1.975m 4.829m x 3.137m (max) 1.989m x 1.413m 4.022m x 3.334m (max) 3.463m x 3.124m (max) 2.155m x 2.150m 17'11" x 14'10" "(max) 7'5" x 6'6" 15'10" x 10'4" (max) 6'6" x 4'8" 13'2" x 10'11"

 $\begin{array}{c} 13'2'' \times 10'11''_{(max)} & (max) \\ 11'4'' \times 10'3''_{(max)} & (max) \\ 7'1'' \times 7'1'' \end{array}$ 

Clks - Cloakroom WS - Wardrobe Space (suggestion only, wardrobe not included)