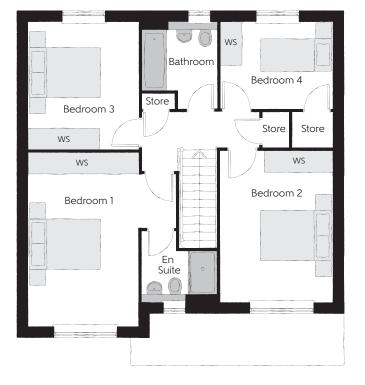

## First Floor

| Bedroom 1          | 4.827m x 4.100m | 15'10" x 13'5" |
|--------------------|-----------------|----------------|
| Bedroom 1 En Suite | 2.102m x 1.953m | 6′11″ x 6′5″   |
| Bedroom 2          | 4.214m x 3.122m | 13'10" x 10'3" |
| Bedroom 3          | 3.533m x 3.048m | 11'7" × 10'0"  |
| Bedroom 4          | 3.158m x 2.400m | 10'4" x 7'10"  |
| Bathroom           | 2.400m x 2.067m | 7′10″ x 6′9″   |

Clks - Cloakroom WS - Wardrobe Space (suggestion only, wardrobe not included)

## Furniture arrangements are for illustrative purposes only. Items are not included, nor to scale.

The items shown in this key may be subject to change, and positions could vary from those indicated on this floorplan. Please refer to Sales Advisor for details of your selected plot. Computer generated image shown overleaf. External finishes, landscaping and configuration may vary from plot to plot. Please refer to Sales Advisor for further details. All dimensions are approximate and should not be used for carpet sizes, appliance spaces or furniture. We operate a policy of continuous improvement and individual features such as kitchen and bathroom layouts, doors, windows, garages and elevational treatments may vary from time to time. Consequently these particulars should be treated as general guidance only and do not constitute a contract, part of a contract or a warranty. CU/CB/105/S00/D/01/B.