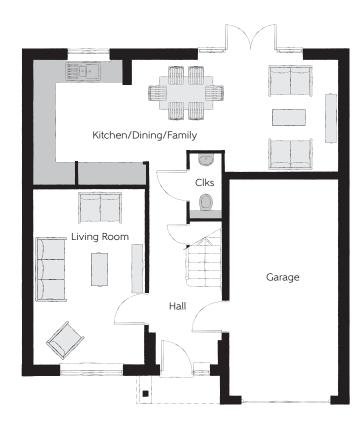

Clks - Cloakroom WS - Wardrobe Space (suggestion only, wardrobe not included)

## Furniture arrangements are for illustrative purposes only. Items are not included, nor to scale.

The items shown in this key may be subject to change, and positions could vary from those indicated on this floorplan. Please refer to Sales Advisor for details of your selected plot. Computer generated image shown overleaf. External finishes, landscaping and configuration may vary from plot to plot. Please refer to Sales Advisor for further details. All dimensions are approximate and should not be used for carpet sizes, appliance spaces or furniture. We operate a policy of continuous improvement and individual features such as kitchen and bathroom layouts, doors, windows, garages and elevational treatments may vary from time to time. Consequently these particulars should be treated as general guidance only and do not constitute a contract, part of a contract or a warranty. CU/CB/105/S00/D/01/B.

## Ground Floor

| Kitchen/Dining | 5.326m x 3.448m | 17'6" x 11'4"<br>(max) (max) |
|----------------|-----------------|------------------------------|
| Family         | 3.122m x 3.113m | 10'3" x 10'3"                |
| Living Room    | 4.850m x 3.048m | 15'11" x 10'0"               |
| Cloakroom      | 1.625m x 0.903m | 5'4" x 3'0"                  |
| Garage         | 6.050m x 3.073m | 19'10" x 10'1"               |