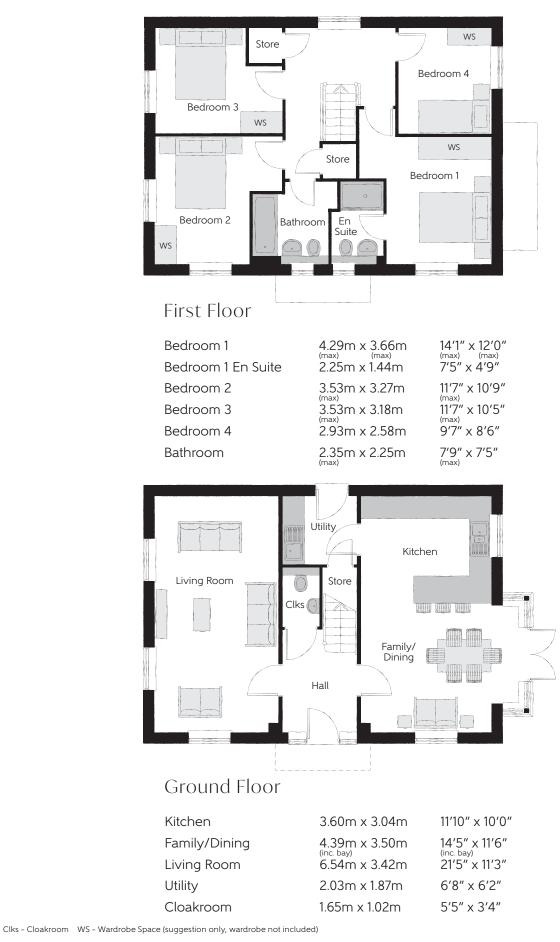

## The Bowyer

Furniture arrangements are for illustrative purposes only. Items are not included, nor to scale.

The items shown in this key may be subject to change, and positions could vary from those indicated on this floorplan. Please refer to Sales Advisor for details of your selected plot. Computer generated image shown overleaf. External finishes, landscaping and configuration may vary from plot to plot. Please refer to Sales Advisor for further details. All dimensions are approximate and should not be used for carpet sizes, applicance spaces or furniture. We operate a policy of continuous improvement and individual features such as kitchen and bathroom layouts, doors, windows, garages and elevational treatments may vary from time to time. Consequently these particulars should be treated as general guidance only and do not constitute a contract, part of a contract or a warranty. BO/CB/210/S00/D/01/C.