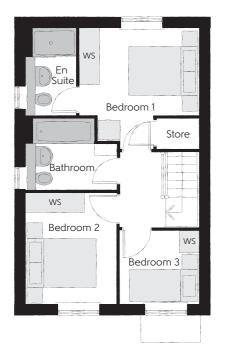

## Ground Floor

| Kitchen/Dining |  |
|----------------|--|
| Living Room    |  |
| Cloakroom      |  |

| 1  |
|----|
| (n |
| 1  |
| (n |
| 5  |
|    |

I5'8" x 11'4" <sup>(max)</sup> I6'10" x 12'10" <sup>(max)</sup> 5'5" x 3'4"

Clks - Cloakroom WS - Wardrobe Space (suggestion only, wardrobe not included)