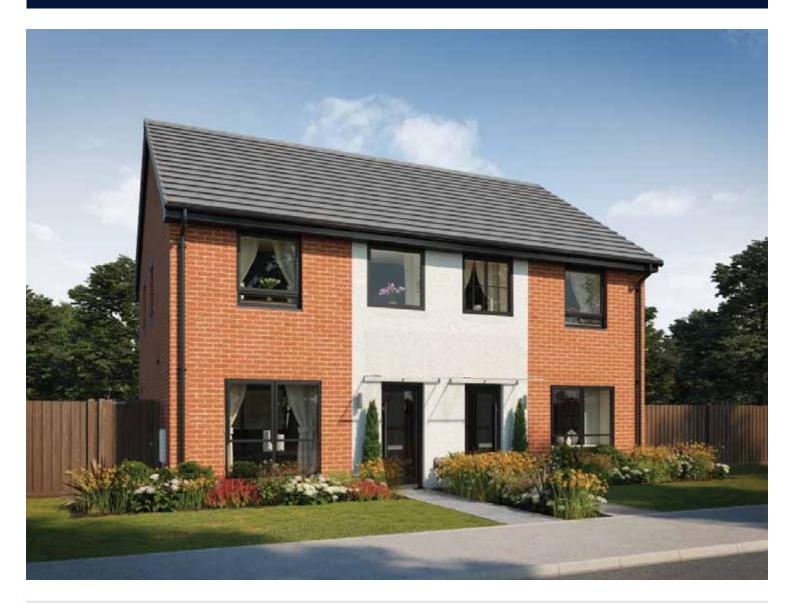

## First Floor

| 3.36m x 3.29m | 11'0" x 10'10"                                                      |
|---------------|---------------------------------------------------------------------|
| 2.43m x 1.40m | 8'0" x 4'7"                                                         |
| 3.09m x 2.52m | 10'2" x 8'3"                                                        |
| 2.17m x 2.04m | 7′1″ x 6′8″                                                         |
| 2.52m x 1.97m | 8'3" x 6'5"                                                         |
|               | <sup>(max)</sup><br>2.43m x 1.40m<br>3.09m x 2.52m<br>2.17m x 2.04m |

Clks - Cloakroom WS - Wardrobe Space (suggestion only, wardrobe not included)