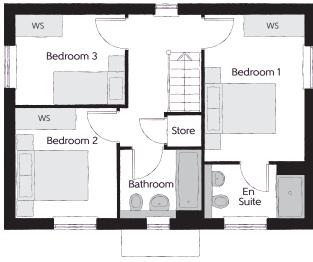

## First Floor

| Bedroom 1          | 4.07m x 2.77m | 13'4" x 9'1" |
|--------------------|---------------|--------------|
| Bedroom 1 En Suite | 2.77m x 1.48m | 9'1" x 4'10" |
| Bedroom 2          | 3.07m x 2.79m | 10'1" x 9'2" |
| Bedroom 3          | 3.03m x 2.48m | 9'11" x 8'2" |
| Bathroom           | 2.26m x 1.92m | 7′5″ x 6′4″  |

Clks - Cloakroom WS - Wardrobe Space (suggestion only, wardrobe not included)