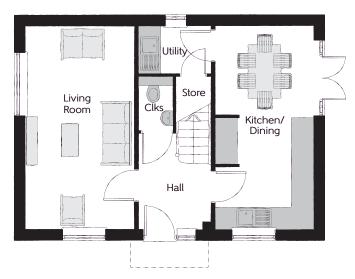

## Ground Floor

| Kitchen/Dining | 5.64m x 2.71m | 18'6" x 8'11" |
|----------------|---------------|---------------|
| Living Room    | 5.64m x 3.01m | 18'6" x 9'10" |
| Utility        | 1.98m x 1.32m | 6'6" x 4'4"   |
| Cloakroom      | 1.51m x 0.93m | 4'11" x 3'1"  |

Clks - Cloakroom WS - Wardrobe Space (suggestion only, wardrobe not included)