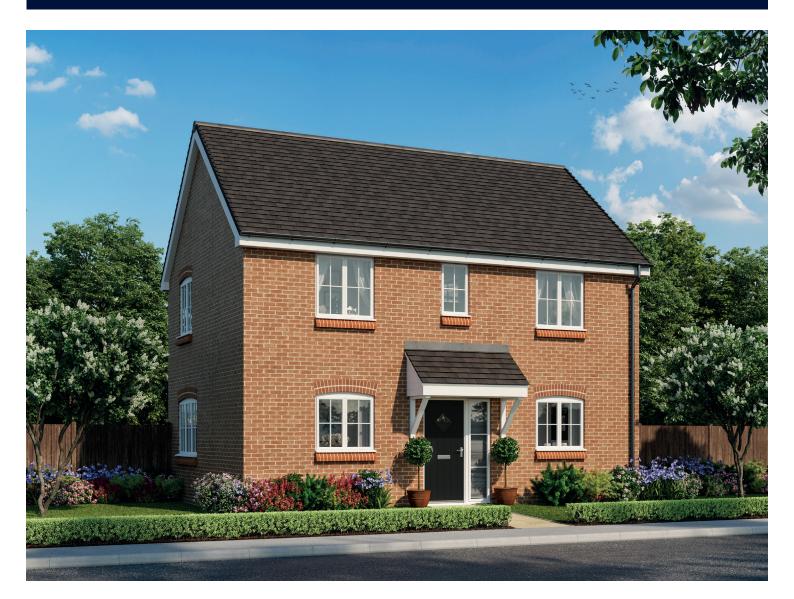

## The Lymner

THREE BEDROOM HOME





bellway.co.uk



## First Floor

| Bedroom 1          | 4.07m x 2.77m | 13'4" x 9'1" |
|--------------------|---------------|--------------|
| Bedroom 1 En Suite | 2.77m x 1.48m | 9'1" x 4'10" |
| Bedroom 2          | 3.07m x 2.79m | 10'1" x 9'2" |
| Bedroom 3          | 3.03m x 2.48m | 9'11" x 8'2" |
| Bathroom           | 2.26m x 1.92m | 7′5″ x 6′4″  |



## Ground Floor

| Kitchen/Dining | 5.64m x 2.71m | 18'6" x 8'11" |
|----------------|---------------|---------------|
| Living Room    | 5.64m x 3.01m | 18'6" x 9'10" |
| Utility        | 1.98m x 1.32m | 6'6" x 4'4"   |
| Cloakroom      | 1.51m x 0.93m | 4'11" x 3'1"  |

Clks - Cloakroom WS - Wardrobe Space (suggestion only, wardrobe not included)

## Furniture arrangements are for illustrative purposes only. Items are not included