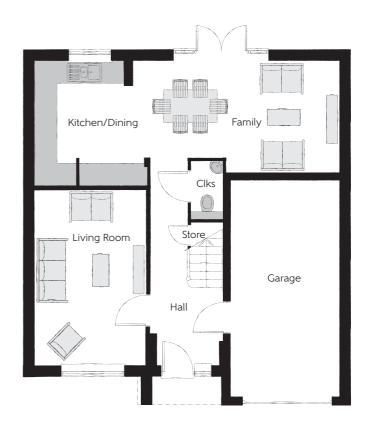

## **Ground Floor**

| Kitchen/Dining | 5.33m x 3.45m | 17'6" x 11'4"  |
|----------------|---------------|----------------|
| Family         | 3.12m x 3.11m | 10'3" x 10'3"  |
| Living Room    | 4.85m x 3.05m | 15′11" x 10′0" |
| Cloakroom      | 1.63m x 0.90m | 5'4" x 3'0"    |
| Garage         | 6.05m x 3.07m | 19'10" x 10'1" |

Clks - Cloakroom WS - Wardrobe Space (suggestion only, wardrobe not included)

## Furniture arrangements are for illustrative purposes only. Items are not included, nor to scale.

The items shown in this key may be subject to change, and positions could vary from those indicated on this floorplan. Please refer to Sales Advisor for details of your selected plot. Computer generated image shown overleaf. External finishes, landscaping and configuration may vary from plot to plot. Please refer to Sales Advisor for further details. All dimensions are approximate and should not be used for carpet sizes, appliance spaces or furniture. We operate a policy of continuous improvement and individual features such as kitchen and bathroom layouts, doors, windows, garages and elevational treatments may vary from time to time. Consequently these particulars should be treated as general guidance only and do not constitute a contract, part of a contract or a warranty. CU/CB/500/S00/D/01/D.