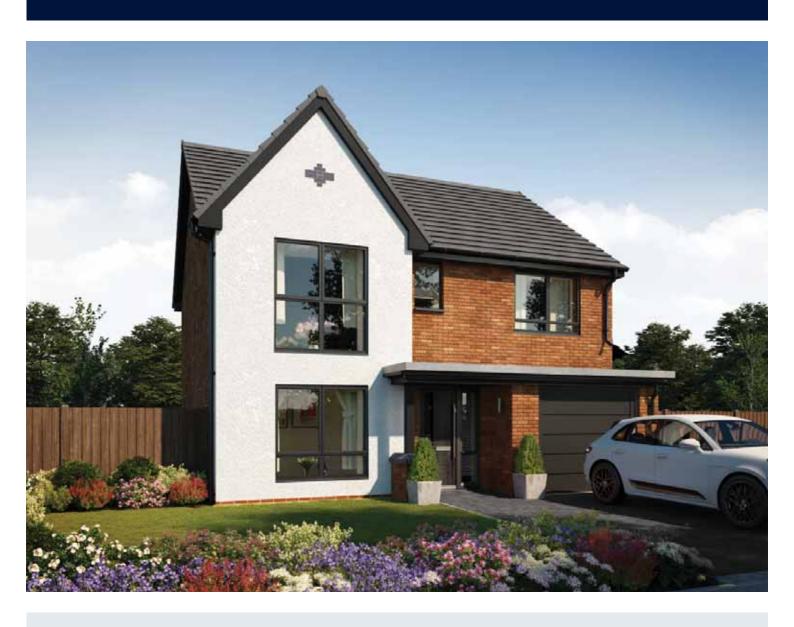

## The Cutler

FOUR BEDROOM HOME







## First Floor

| Bedroom 1          | 4.83m x 4.10m | 15′10″ x 13′5″         |
|--------------------|---------------|------------------------|
| Bedroom 1 En Suite | 2.10m x 1.95m | 6′11" x 6′5"           |
| Bedroom 2          | 4.21m x 3.12m | 13′10″ × 10′3″         |
| Bedroom 3          | 3.53m x 3.05m | $11'7'' \times 10'0''$ |
| Bedroom 4          | 3.16m x 2.40m | 10'4" × 7'10"          |
| Bathroom           | 2.40m x 2.07m | 7′10" x 6′9"           |

## **Ground Floor**

| Kitchen/Dining | 5.33m x 3.45m | 17'6" x 11'4"  |
|----------------|---------------|----------------|
| Family         | 3.12m x 3.11m | 10'3" x 10'3"  |
| Living Room    | 4.85m x 3.05m | 15′11" x 10′0" |
| Cloakroom      | 1.63m x 0.90m | 5'4" x 3'0"    |
| Garage         | 6.05m x 3.07m | 19'10" x 10'1