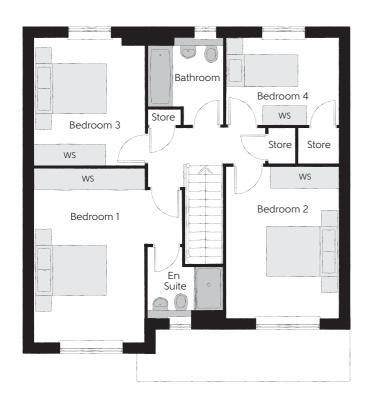

## First Floor

| Bedroom 1          | 4.83m x 4.10m | 15′10″ x 13′5″         |
|--------------------|---------------|------------------------|
| Bedroom 1 En Suite | 2.10m x 1.95m | 6′11" x 6′5"           |
| Bedroom 2          | 4.21m x 3.12m | 13′10″ × 10′3″         |
| Bedroom 3          | 3.53m x 3.05m | $11'7'' \times 10'0''$ |
| Bedroom 4          | 3.16m x 2.40m | 10'4" × 7'10"          |
| Bathroom           | 2.40m x 2.07m | 7′10" x 6′9"           |

Clks - Cloakroom WS - Wardrobe Space (suggestion only, wardrobe not included)

## Furniture arrangements are for illustrative purposes only. Items are not included, nor to scale.

The items shown in this key may be subject to change, and positions could vary from those indicated on this floorplan. Please refer to Sales Advisor for details of your selected plot. Computer generated image shown overleaf. External finishes, landscaping and configuration may vary from plot to plot. Please refer to Sales Advisor for further details. All dimensions are approximate and should not be used for carpet sizes, appliance spaces or furniture. We operate a policy of continuous improvement and individual features such as kitchen and bathroom layouts, doors, windows, garages and elevational treatments may vary from time to time. Consequently these particulars should be treated as general guidance only and do not constitute a contract, part of a contract or a warranty. CU/CB/500/S00/D/01/D.