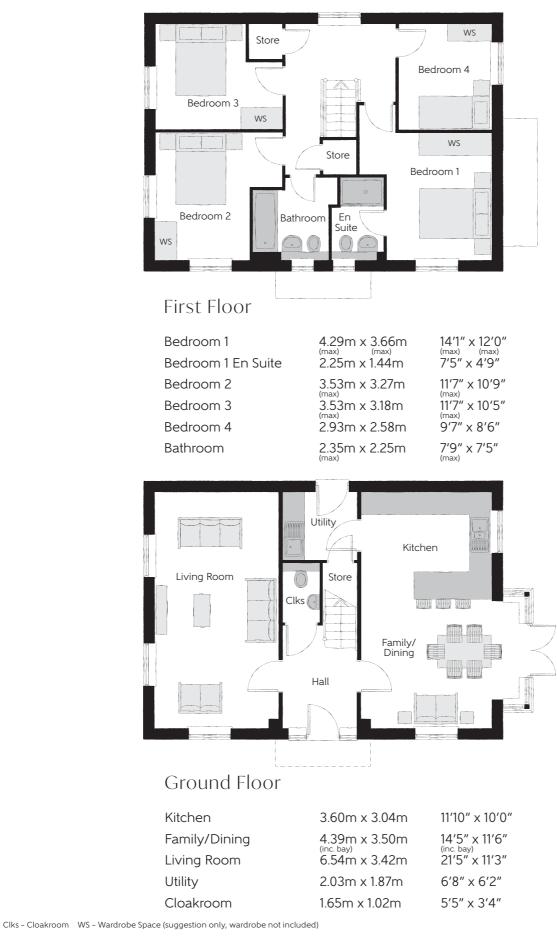

## The Bowyer

Furniture arrangements are for illustrative purposes only. Items are not included, nor to scale.

The items shown in this key may be subject to change, and positions could vary from those indicated on this floorplan. Please refer to Sales Advisor for details of your selected plot. Computer generated image shown overleaf. External finishes, landscaping and configuration may vary from plot to plot. Please refer to Sales Advisor for further details. All dimensions are approximate and should not be used for carpet sizes, appliance spaces or furniture. We operate a policy of continuous improvement and individual features such as kitchen and bathroom layouts, doors, windows, garages and elevational treatments may vary from time to time. Consequently these particulars should be treated as general guidance only and do not constitute a contract, part of a contract or a warranty. BO/CB/500/S00/D/01/C. 02018-02/04/22