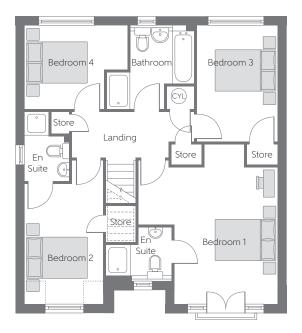

## First Floor

| Bedroom 1 | 3.379m x 4.471m<br>(min)       | 11'1"x 14'8"<br>(min)        |
|-----------|--------------------------------|------------------------------|
| Bedroom 2 | 2.560m x 3.948m<br>(max) (min) | 8′5″ x 12′11″<br>(max) (min) |
| Bedroom 3 | 2.658m x 3.805m                | 8′9″ x 12′6″                 |
| Bedroom 4 | 3.396m x 2.740m<br>(max) (max) | 11'2" x 9'0"<br>(max) (max)  |

## Ground Floor

| Kitchen/<br>Breakfast Area | 5.456m x 3.813m<br>(max) (max) | 17′11″ x 12′6″<br>(max) (max) |
|----------------------------|--------------------------------|-------------------------------|
| Family Room                | 2.758m x 3.813m                | 9′1″ x 12′6″                  |
| Living Room                | 3.214m x 5.201m                | 10'7" × 17'1"                 |

B - Boiler CYL - Hot Water Cylinder ---- Reduced Head Height

## $Furniture\ arrangements\ are\ for\ illustrative\ purposes\ only.\ Items\ are\ not\ included,\ nor\ to\ scale.$

The items shown in this key may be subject to change, and positions could vary from those indicated on this floorplan. Please refer to Sales Advisor for details of your selected plot. Computer generated image shown overleaf. External finishes, landscaping and configuration may vary from plot to plot. Please refer to Sales Advisor for further details. All dimensions are approximate and should not be used for carpet sizes, appliance spaces or furniture. We operate a policy of continuous improvement and individual features such as kitchen and bathroom layouts, doors, windows, garages and elevational treatments may vary from time to time. Consequently these particulars should be treated as general guidance only and do not constitute a contract, part of a contract or a warranty.