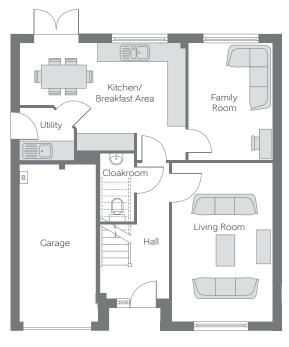

## Ground Floor

| Kitchen/<br>Breakfast Area | 5.456m x 3.813m<br>(max) (max) | 17′11″ x 12′6″<br>(max) (max) |
|----------------------------|--------------------------------|-------------------------------|
| Family Room                | 2.758m x 3.813m                | 9′1″ x 12′6″                  |
| Living Room                | 3.214m x 5.201m                | 10'7" × 17'1"                 |

B - Boiler CYL - Hot Water Cylinder ---- Reduced Head Height