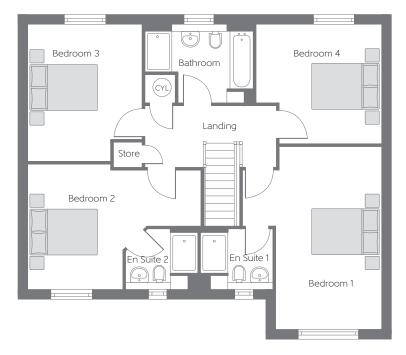

## First Floor

| Bedroom 1 |                | ( 4.155m<br>(min) | 15'8" x 13'8" (max) (min)    |
|-----------|----------------|-------------------|------------------------------|
| Bedroom 2 |                | ( 3.751m<br>(max) | 17'0" x 12'4"<br>(max) (max) |
| Bedroom 3 |                | ( 3.422m<br>(max) | 13′5″ x 11′3″<br>(max) (max) |
| Bedroom 4 | 3.749m > (max) | ( 3.577m<br>(max) | 12'4" x 11'9"<br>(max) (max) |