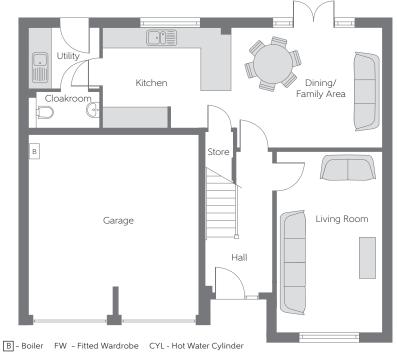

## **Ground Floor**

| Kitchen                | 3.860m x 3.            | .000m                    | 12′8″ x           | 9′10″ |
|------------------------|------------------------|--------------------------|-------------------|-------|
| Dining/<br>Family Area | 4.545m x 3.6 (max) (m. | .600m<br><sub>nax)</sub> | 14′11″ x<br>(max) |       |
| Living Room            | 5.422m x 3.            | .168m                    | 17′9″ x           | 10′5″ |

## $Furniture\ arrangements\ are\ for\ illustrative\ purposes\ only.\ Items\ are\ not\ included,\ nor\ to\ scale.$

The items shown in this key may be subject to change, and positions could vary from those indicated on this floorplan. Please refer to Sales Advisor for details of your selected plot. Computer generated image shown overleaf. External finishes, landscaping and configuration may vary from plot to plot. Please refer to Sales Advisor for further details. All dimensions are approximate and should not be used for carpet sizes, appliance spaces or furniture. We operate a policy of continuous improvement and individual features such as kitchen and bathroom layouts, doors, windows, garages and elevational treatments may vary from time to time. Consequently these particulars should be treated as general guidance only and do not constitute a contract or a warranty.