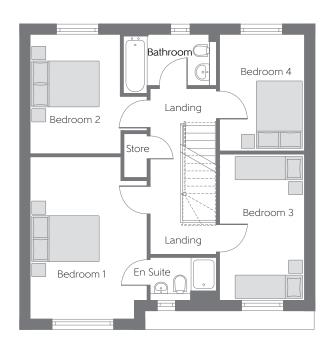

## First Floor

| Bedroom 1 | 4.154m x 3.516m<br><sub>(max)</sub> | 13′8″ x 11′6″<br>(max)      |
|-----------|-------------------------------------|-----------------------------|
| Bedroom 2 | 3.576m x 2.698m<br>(max) (min)      | 11′9″x 8′10″<br>(max) (min) |
| Bedroom 3 | 4.391m x 2.560m                     | 14′5″ × 8′5″                |
| Bedroom 4 | 3.499m x 2.561m                     | 11'6" x 8'5"                |