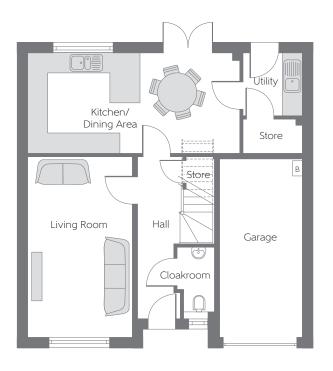

## **Ground Floor**

| Kitchen/<br>Dining Area | 6.366m x 3.011m | 20'11" x 9'11' |
|-------------------------|-----------------|----------------|
| Living Room             | 5.417m x 3.152m | 17′9″ × 10′4″  |