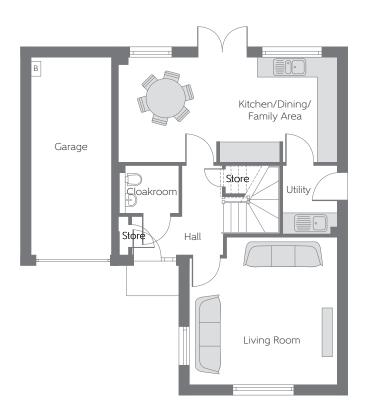

## The Pinehurst

## Ground Floor

| Kitchen/Dining/<br>Family Area | 6.579m x | : 3.151m | 21′7″ : | x 10′4″ |
|--------------------------------|----------|----------|---------|---------|
| Living Room                    | 4.440m x | : 4.421m | 14′7″ : | x 14′6″ |
|                                | (max)    | (max)    | (max)   | (max)   |

B - Boiler ---- Reduced Head Height

Furniture arrangements are for illustrative purposes only. Items are not included, nor to scale.

The items shown in this key may be subject to change, and positions could vary from those indicated on this floorplan. Please refer to Sales Advisor for details of your selected plot. Computer generated image shown overleaf. External finishes, landscaping and configuration may vary from plot to plot. Please refer to Sales Advisor for further details. All dimensions are approximate and should not be used for carpet sizes, appliance spaces or furniture. We operate a policy of continuous improvement and individual features such as kitchen and bathroom layouts, doors, windows, garages and elevational treatments may vary from time to time. Consequently these particulars should be treated as general guidance only and do not constitute a contract, part of a contract or a warranty.