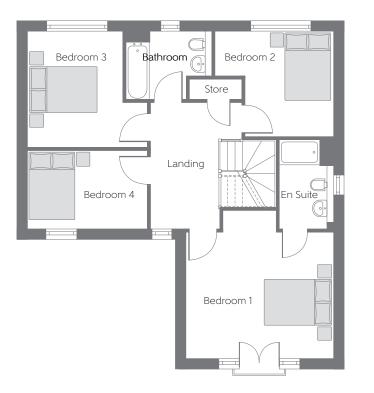

## The Pinehurst

### First Floor

| Bedroom 1 | 4.440m x 3.795m<br>(min)            | 14'7" x 12'5"<br>(min)        |
|-----------|-------------------------------------|-------------------------------|
| Bedroom 2 | 3.564m x 3.164m<br><sub>(max)</sub> | 11′8″ x 10′5″<br>(max)        |
| Bedroom 3 | 3.602m x 3.486m<br>(min) (max)      | 11′10″ x 11′5″<br>(min) (max) |
| Bedroom 4 | 3.603m x 2.358m                     | 11′9″ × 7′8″                  |