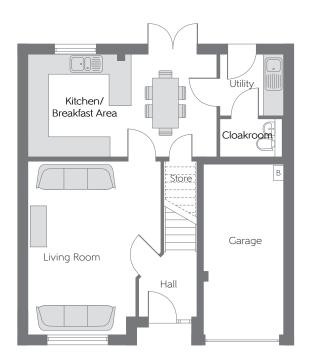

## **Ground Floor**

| Kitchen/<br>Breakfast Area | 5.667m x 3.092m          | 18′7″ × 10′1           |
|----------------------------|--------------------------|------------------------|
| Living Room                | 5.213m x 3.975m<br>(max) | 17′1″ x 13′0′<br>(max) |

B - Boiler ---- Reduced Head Height