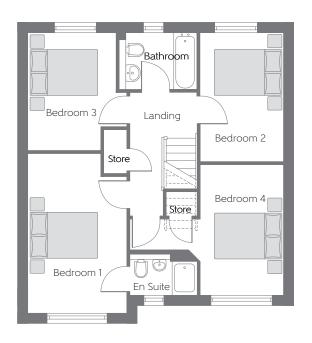

## First Floor

| Bedroom 1 | 4.108m x 2.944m<br>(max)       | 13'6" x 9'8"<br>(max)       |
|-----------|--------------------------------|-----------------------------|
| Bedroom 2 | 3.886m x 2.507m                | 12′9″ x 8′3″                |
| Bedroom 3 | 3.531m x 2.944m<br>(max) (max) | 12′7″ x 9′8″<br>(max) (max) |
| Bedroom 4 | 3.904m x 2.507m                | 12′9″ x 8′2″                |