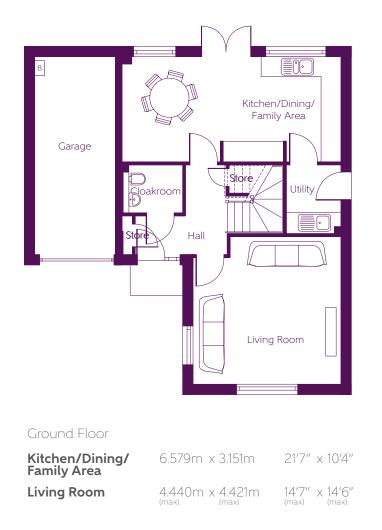

B - Boiler ---- - Reduced head height

## Furniture arrangements are for illustrative purposes only. Items are not included, nor to scale.

The items shown in this key may be subject to change, and positions could vary from those indicated on this floorplan. Please refer to Sales Advisor for details of your selected plot. Computer generated image shown overleaf. External finishes, landscaping and configuration may vary from plot to plot. Please refer to Sales Advisor for further details. All dimensions are approximate and should not be used for carpet sizes, appliance spaces or furniture. We operate a policy of continuous improvement and individual features such as kitchen and bathroom layouts, doors, windows, garages and elevational treatments may vary from time to time. Consequently these particulars should be treated as general guidance only and do not constitute a contract, part of a contract or a warranty.