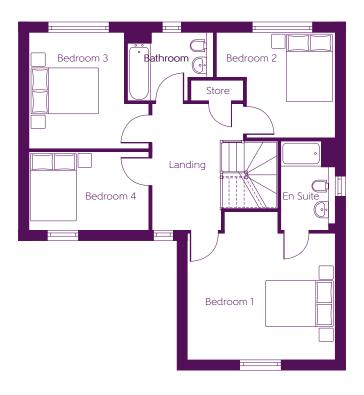

## First Floor

| Bedroom 1 | 4.440m x 3.795m                     | 14'7" x 12'5"                         |
|-----------|-------------------------------------|---------------------------------------|
| Bedroom 2 | 3.564m x 3.164m<br><sub>(max)</sub> | 11′8″ x 10′5″                         |
| Bedroom 3 | 3.602m x 3.486m<br>(min) (max)      | $\frac{11'10'' \times 11'5''}{(min)}$ |
| Bedroom 4 | 3.603m x 2.358m                     | 11′9″ x 7′8″                          |

B - Boiler ---- - Reduced head height

## Furniture arrangements are for illustrative purposes only. Items are not included, nor to scale.

The items shown in this key may be subject to change, and positions could vary from those indicated on this floorplan. Please refer to Sales Advisor for details of your selected plot. Computer generated image shown overleaf. External finishes, landscaping and configuration may vary from plot to plot. Please refer to Sales Advisor for further details. All dimensions are approximate and should not be used for carpet sizes, appliance spaces or furniture. We operate a policy of continuous improvement and individual features such as kitchen and bathroom layouts, doors, windows, garages and elevational treatments may vary from time to time. Consequently these particulars should be treated as general guidance only and do not constitute a contract, part of a contract or a warranty.