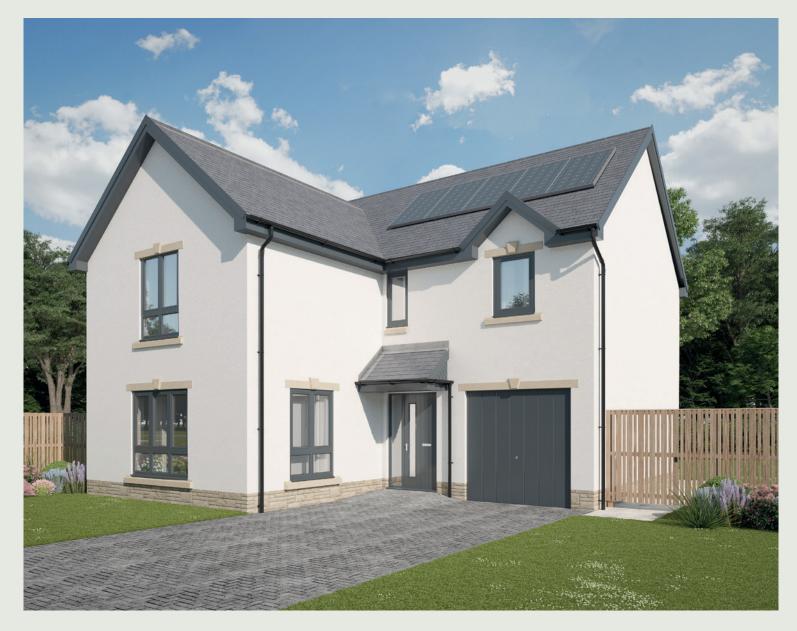

## The Woburn

4 BEDROOM HOME



ashberryhomes.co.uk



4 BEDROOM HOME





## First Floor

| Bedroom 1 | 4.440m x 3.795m                     | 14'7" x 12'5"                         |
|-----------|-------------------------------------|---------------------------------------|
| Bedroom 2 | 3.564m x 3.164m<br><sub>(max)</sub> | 11′8″ x 10′5″                         |
| Bedroom 3 | 3.602m x 3.486m<br>(min) (max)      | $\frac{11'10'' \times 11'5''}{(min)}$ |
| Bedroom 4 | 3.603m x 2.358m                     | 11′9″ x 7′8″                          |

B - Boiler ---- - Reduced head height

## Furniture arrangements are for illustrative purposes only. Items are not included, nor to scale.

The items shown in this key may be subject to change, and positions could vary from those indicated on th