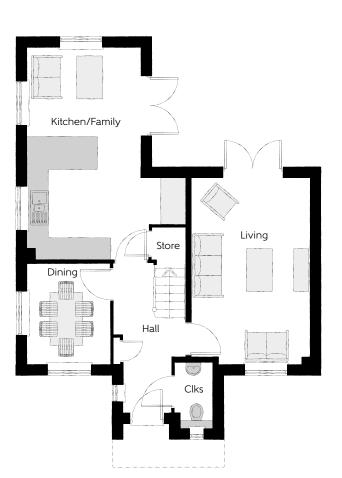

## Ground Floor

| Kitchen/Family Room |
|---------------------|
| Living Room         |
| Dining Room         |

5.88m x 3.14m <sup>(max)</sup> 5.17m x 3.28m <sup>(max)</sup> 2.76m x 2.30m  $\begin{array}{c} 19'3'' \times 10'4'' \\ {}_{(max)}'' \times 10'9'' \\ 17'0'' \times 10'9'' \\ {}_{(max)}'' \\ 9'1'' \times 7'7'' \end{array}$ 

Clks - Cloakroom WS - Wardrobe Space (suggestion only, wardrobe not included) (CYL) - Hot Water Cylinder