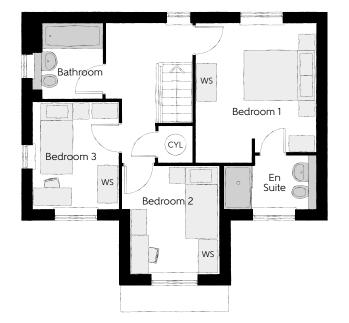

## First Floor

| Bedroom 1          | 3.86m x 3.34m |
|--------------------|---------------|
| Bedroom 1 En Suite | 2.59m x 1.18m |
| Bedroom 2          | 2.97m x 2.66m |
| Bedroom 3          | 2.97m x 2.37m |
| Bathroom           | 2.09m x 1.90m |
|                    |               |

Clks - Cloakroom WS - Wardrobe Space (suggestion only, wardrobe not included) (CYL) - Hot Water Cylinder