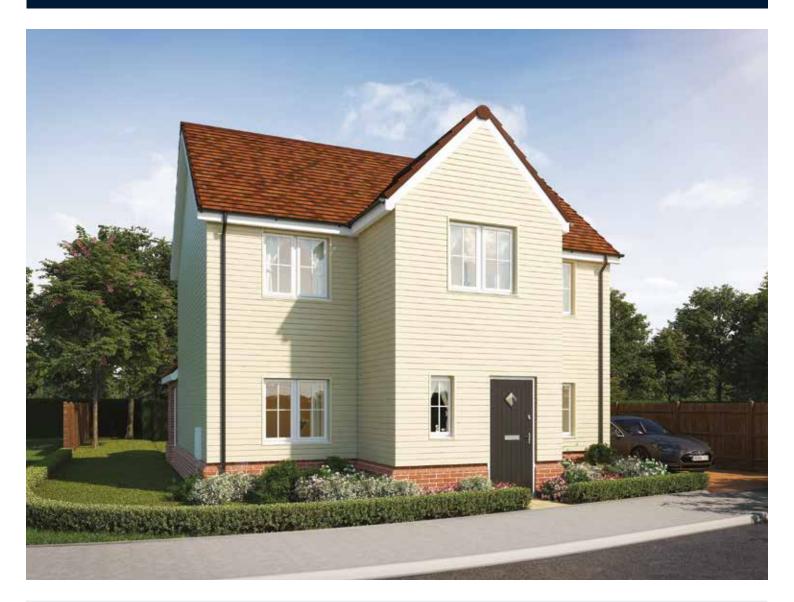

## The Saffron

THREE BEDROOM HOME

bellway.co.uk

12'8" x 10'11" (max) (min)

8'6" x 3'10"

9'9" x 8'9" (max) 9'9" x 7'9"

<sup>(max)</sup> 6'10 x 6'3"

(min)

## Furniture arrangements are for illustrative purposes only. Items are not included, nor to scale.

The items shown in this key may be subject to change, and positions could vary from those indicated on this floorplan. Please refer to Sales Advisor for details of your selected plot. Computer generated image shown overleaf. External finishes, landscaping and configuration may vary from plot to plot. Please refer to Sales Advisor for further details. All dimensions are approximate and should not be used for carpet sizes, appliance spaces or furniture. We operate a policy of continuous improvement and individual features such as kitchen and bathroom layouts, doors, windows, garages and elevational treatments may vary from time to time. Consequently these particulars should be treated as general guidance only and do not constitute a contract, part of a contract or a warranty.